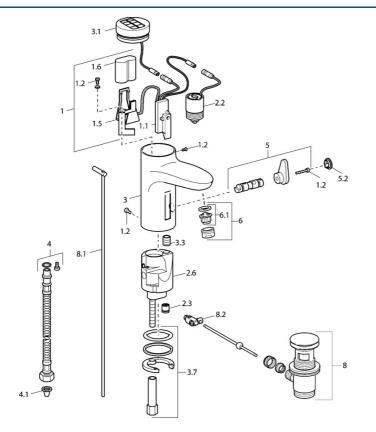

## Parti di ricambio

#### SP50792220

|     | Nome                                 | Codice   |
|-----|--------------------------------------|----------|
| 1   |                                      | 59912439 |
| 1.2 | Screw                                | 59912450 |
| 1.5 | Titolare                             | 59912442 |
| 1.6 | Batteria al litio, DL223A /CR-P2     | 59912443 |
| 2.2 | Valvola Magnetica                    | 59912240 |
| 2.3 | Valvola antiriflusso                 | 59911674 |
| 3.1 | Cappucio Cromo Fuori produzione      | 59912445 |
| 3.3 | Sleeving                             | 59911678 |
| 3.7 | Set di fissaggio                     | 59911680 |
| 4   | Cannette flessibili, G3/8x10 (2008-) | 59912447 |
| 4.1 | Filtro per impurità                  | 59911684 |
| 5   | Deviatore/Cartuccia                  | 59912788 |
| 5.2 | Cappuccio Fuori produzione           | 59911689 |
| 6   | Aereatore, M24x1 Z Cromo             | 59906826 |
| 6.1 | Aereatore, M22/24, Z                 | 59906830 |
| 8   | Scarico a saltarello Cromo           | 59911441 |
| 8.1 | Asta saltarello Cromo                | 59912449 |
| 8.2 | Snodo                                | 59904624 |
|     |                                      |          |