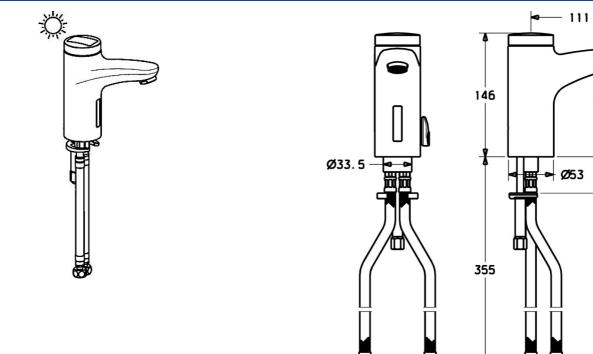

### Dati tecnici

| Caratteristiche tecniche     |                   |  |
|------------------------------|-------------------|--|
| Fornitura di acqua calda     | max. +70°C        |  |
| Pressione di esercizio       | 0.5-10 bar        |  |
| Misura della connessione     | G3/8              |  |
| Backflow prevention (EN1717) | EB                |  |
| Materiale                    | Ottone            |  |
| Caratteristiche elettroniche |                   |  |
| Batteria                     | Lithium DL223 6 V |  |
| Norme                        |                   |  |
| Standard EN                  | EN 15091          |  |