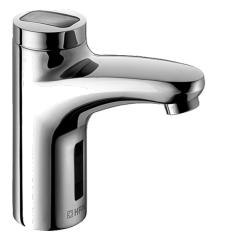

### 50772220 HANSAMIX - Miscelatore lavabo, 6 V

EAN: 4015474203761 static.hansa.com/50772220

- Lavabo
- Senza contatto, Alimentazione a batteria
- Montaggio d'appoggio
- Cromo
- Rompigetto Standard
- Impostazione temperatura bloccabile
- Filtro/i anti-impurità, Valvola di miscelazione manuale, Valvola/e di non ritorno
- Indicazione batteria scarica, Sensore a infrarossi, Valvola elettromagnetica
- Collegamento con flessibili
- Ottone DZR, impostazioni del software regolabili