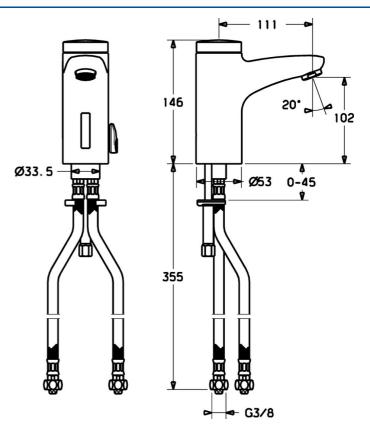

### Caratteristiche tecniche

Fornitura di acqua calda max. +70°C
Pressione di esercizio 0.5-10 bar
Misura della connessione G3/8
Lunghezza / altezza 111 mm
Backflow prevention (EN1717) EB
Materiale Ottone