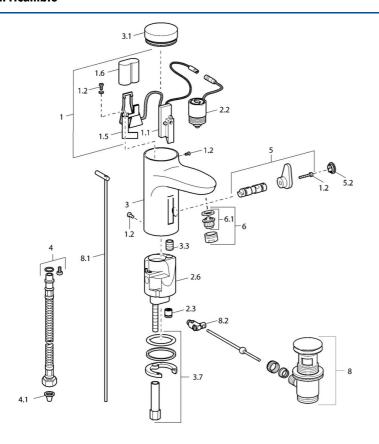

### SP50792210

|     | Nome                                 | Codice   |
|-----|--------------------------------------|----------|
| 1   | Pacchetto di elettronica             | 59912437 |
| 1.2 | Screw                                | 59912450 |
| 1.5 | Titolare                             | 59912442 |
| 1.6 | Batteria al litio, DL223A /CR-P2     | 59912443 |
| 2.2 | Valvola Magnetica                    | 59912240 |
| 2.3 | Valvola antiriflusso                 | 59911674 |
| 3.1 | Cappucio Cromo Fuori produzione      | 59912444 |
| 3.3 | Sleeving                             | 59911678 |
| 3.7 | Set di fissaggio                     | 59911680 |
| 4   | Cannette flessibili, G3/8x10 (2008-) | 59912447 |
| 5   | Deviatore/Cartuccia                  | 59912788 |
| 5.2 | Cappuccio Fuori produzione           | 59911689 |
| 6   | Aereatore, M24x1 Z Cromo             | 59906826 |
| 6.1 | Aereatore, M22/24, Z                 | 59906830 |
| 8   | Scarico a saltarello Cromo           | 59911441 |
| 8.1 | Asta saltarello Cromo                | 59912449 |
| 8.2 | Snodo                                | 59904624 |