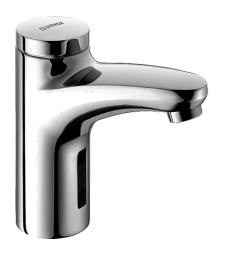

EAN: 4015474084254 static.hansa.com/50772210

- Lavabo
- Senza contatto, Alimentazione a batteria
- Montaggio d'appoggio
- Cromo
- Bocca fissa
- Rompigetto Standard

- Impostazione temperatura bloccabile
- Filtro/i anti-impurità, Valvola di miscelazione manuale, Valvola/e di non ritorno
- Indicazione batteria scarica, Sensore a infrarossi, Valvola elettromagnetica
- Collegamento con flessibili
- Ottone DZR, impostazioni del software regolabili
- Senza piletta di scarico, Senza foro per saltarello