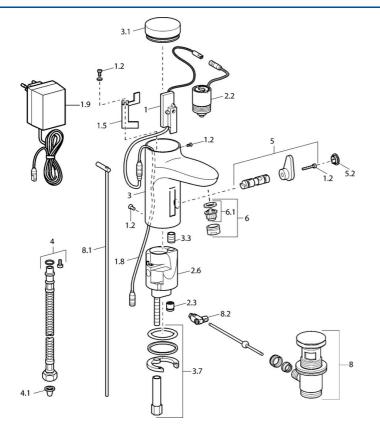

## Parti di ricambio

#### SP50792200

|      | Nome                                 | Codice   |
|------|--------------------------------------|----------|
| 1    |                                      | 59912436 |
| 1.2  | Screw                                | 59912450 |
| 1.5  | Titolare                             | 59912442 |
| 1.8  | Cavo di collegamento                 | 59910770 |
| 1.9  | Alimentazione elettrica, 230/6 V DC  | 59911671 |
| 2.2  | Valvola Magnetica                    | 59912240 |
| 2.3  | Valvola antiriflusso                 | 59911674 |
| 3.1  | Cappucio Cromo Fuori produzione      | 59912444 |
| 3.3  | Sleeving                             | 59911678 |
| 3.7  | Set di fissaggio                     | 59911680 |
| 4    | Cannette flessibili, G3/8x10 (2008-) | 59912447 |
| 4.1  | Filtro per impurità                  | 59911684 |
| 5    | Deviatore/Cartuccia                  | 59912788 |
| 5.2  | Cappuccio Fuori produzione           | 59911689 |
| 6    | Aereatore, M24x1 Z Cromo             | 59906826 |
| 6.1  | Aereatore, M22/24, Z                 | 59906830 |
| 8    | Scarico a saltarello Cromo           | 59911441 |
| 8.1  | Asta saltarello Cromo                | 59912449 |
| 8.2  | Snodo                                | 59904624 |
| N.I. | Cavo di collegamento, L=1500         | 59910648 |