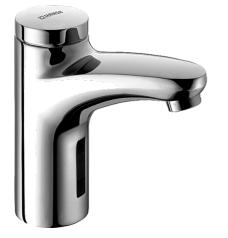

## 50772200 HANSAMIX - Miscelatore lavabo, 230 V Fuori produzione

EAN: 4015474257412 static.hansa.com/50772200

#### • Lavabo

- Senza contatto, Trasformatore a spina
- Montaggio d'appoggio

- Cromo
- Filtro/i anti-impurità, Valvola/e di non ritorno
- Collegamento con flessibili