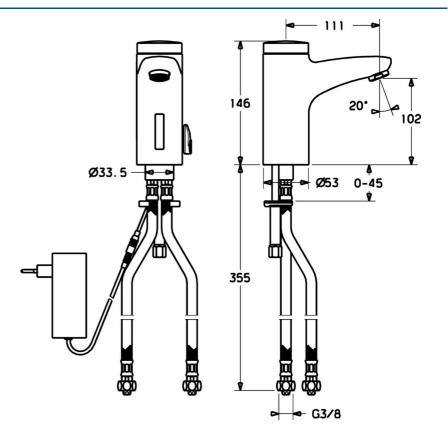

## Dati tecnici

| Caratteristiche t | ecniche |
|-------------------|---------|
|-------------------|---------|

| Fornitura di acqua calda     | max. +70°C |  |
|------------------------------|------------|--|
| Pressione di esercizio       | 0.5-10 bar |  |
| Misura della connessione     | G3/8       |  |
| Backflow prevention (EN1717) | EB         |  |
| Materiale                    | Ottone     |  |
| Caratteristiche elettroniche |            |  |
| Collegamento elettrico       | 230 / 6 V  |  |
| Norme                        |            |  |
| Standard EN                  | EN 15091   |  |
|                              |            |  |