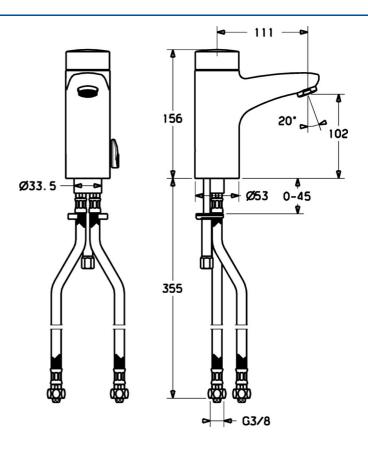

## Technické údaje

### Technické vlastnosti

Dodávka teplej vody max. +70°C Pracovný tlak 0.5-10 bar Spätná klapka (STN EN 1717) EB Materiál Mosadz