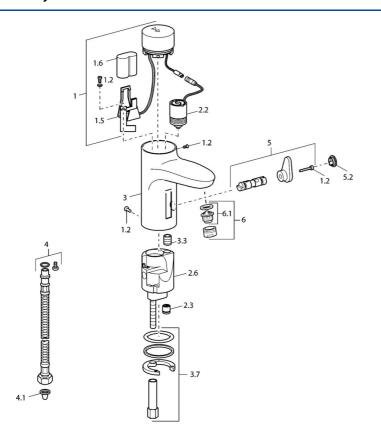

# Náhradné diely

#### SP50762211

|     | Názov                               | Kód      |
|-----|-------------------------------------|----------|
| 1   |                                     | 59912440 |
| 1.2 | Skrutka                             | 59912450 |
| 1.5 | Držiak                              | 59912442 |
| 1.6 | Monočlánok líthiový, DL223A /CR-P2  | 59912443 |
| 2.2 | Elektromagnetický ventil            | 59912240 |
| 2.3 | Spätný ventil                       | 59911674 |
| 3.3 | Sleeving                            | 59911678 |
| 3.7 | Upevňovací set                      | 59911680 |
| 4   | Flexibilná hadička, G3/8x10 (2008-) | 59912447 |
| 4.1 | Čistiaci filter                     | 59911684 |
| 5   | Prepínač/Regulátor                  | 59912788 |
| 5.2 | Krytka Ukončené                     | 59911689 |
| 6   | Aerator, M24x1 Z                    | 59906826 |
| 6.1 | Aerator, M22/24, Z                  | 59906830 |
|     |                                     |          |