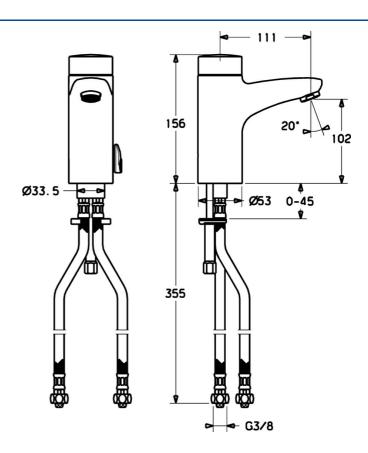

# **Technische gegevens**

### Technische eigenschappen

Warmwatertoevoer max. +70°C Werkdruk 0.5-10 bar Terugstroom beveiliging (EN1717) EB Materiaal brass