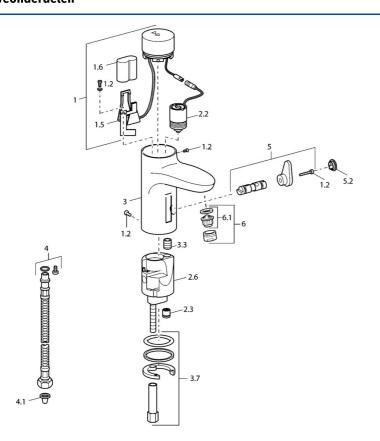

# Reserveonderdelen

### SP50762211

|     | Naam                                     | Code     |
|-----|------------------------------------------|----------|
| 1   |                                          | 59912440 |
| 1.2 | Schroef                                  | 59912450 |
| 1.5 | Houder                                   | 59912442 |
| 1.6 | Lithium batterij, DL223A /CR-P2          | 59912443 |
| 2.2 | Magneetventiel                           | 59912240 |
| 2.3 | Terugslagklep                            | 59911674 |
| 3.3 | Sleeving                                 | 59911678 |
| 3.7 | Bevestigingsset                          | 59911680 |
| 4   | Flexibele aansluitingen, G3/8x10 (2008-) | 59912447 |
| 4.1 | Vuilfilter                               | 59911684 |
| 5   | Omsteller/binnenwerk                     | 59912788 |
| 5.2 | Kap Stopgezet                            | 59911689 |
| 6   | Mousseur, M24x1 Z Chroom                 | 59906826 |
| 6.1 | Mousseur, M22/24, Z                      | 59906830 |