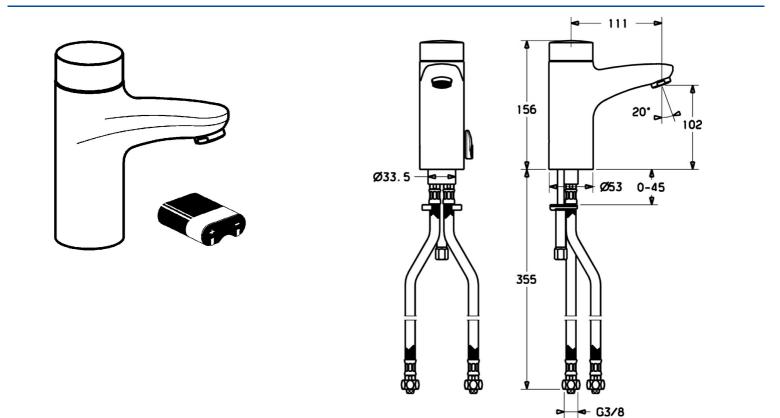

### Caratteristiche tecniche

| E COLLECTION COLLEC          | 7006              |
|------------------------------|-------------------|
| Fornitura di acqua calda     | max. +70°C        |
| Pressione di esercizio       | 0.5-10 bar        |
| Backflow prevention (EN1717) | EB                |
| Materiale                    | Ottone            |
| Caratteristiche elettroniche |                   |
| Batteria                     | Lithium DL223 6 V |