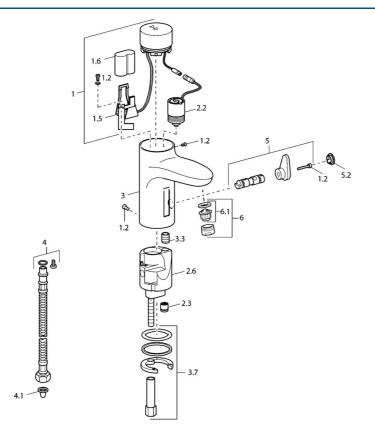

## Parti di ricambio

### SP50762211

|     | Nome                                 | Codice   |  |
|-----|--------------------------------------|----------|--|
| 1   |                                      | 59912440 |  |
| 1.2 | Screw                                | 59912450 |  |
| 1.5 | Titolare                             | 59912442 |  |
| 1.6 | Batteria al litio, DL223A /CR-P2     | 59912443 |  |
| 2.2 | Valvola Magnetica                    | 59912240 |  |
| 2.3 | Valvola antiriflusso                 | 59911674 |  |
| 3.3 | Sleeving                             | 59911678 |  |
| 3.7 | Set di fissaggio                     | 59911680 |  |
| 4   | Cannette flessibili, G3/8x10 (2008-) | 59912447 |  |
| 4.1 | Filtro per impurità                  | 59911684 |  |
| 5   | Deviatore/Cartuccia                  | 59912788 |  |
| 5.2 | Cappuccio Fuori produzione           | 59911689 |  |
| 6   | Aereatore, M24x1 Z Cromo             | 59906826 |  |
| 6.1 | Aereatore, M22/24, Z                 | 59906830 |  |
|     |                                      |          |  |