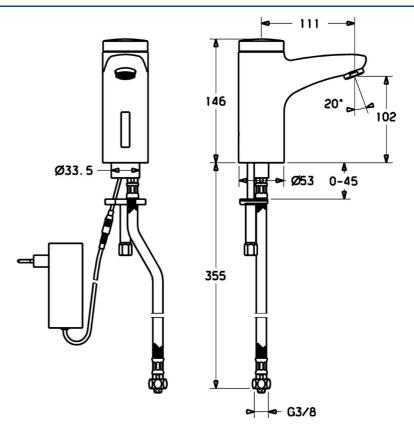

#### Technické vlastnosti

Veľkosť DN (menovitý rozmer)DN15Dodávka teplej vodymax. +70°CPracovný tlak0.5-10 barSpojovacia veľkosťG3/8Dĺžka / Výška111 mmSpätná klapka (STN EN 1717)EBMateriálMosadz

#### Elektronické vlastnosti

Elektrické pripojenie 230 / 6 V

**Predpisy** 

Norma EN EN 15091