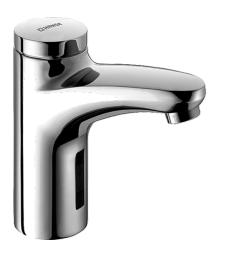

# 50742200 HANSAMIX - Umývadlová batéria, 230 V

EAN: 4015474086890 static.hansa.com/50742200

- Umývadlo
- Bezdotyková, Zásuvkový transformátor
- Stojanková
- Chróm
- Pevné výtokové rameno
- CASCADE® aerátor

- Filter, filtre na nečistoty, Spätný ventil (-y)
- Solenoidový /elektromagnetický/ ventil riadený impulzom, Infračervený snímač
- Pripojenie na studenú alebo vopred zmiešanú vodu
- Telo batérie z mosadze DZR, Možnosť ďalšieho nastavenia softvéru pomocou tlačidla
- Bez odtokovej garnitúry, Bez otvoru na tiahlo