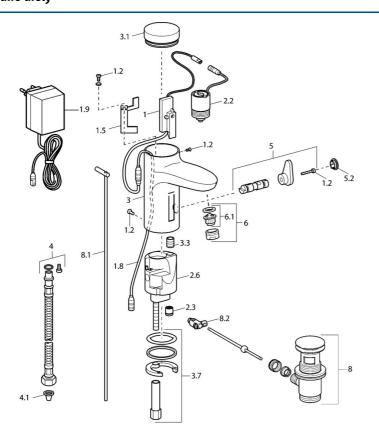

## Náhradné diely

### SP50792200

|      | Názov                               | Kód      |
|------|-------------------------------------|----------|
| 1    |                                     | 59912436 |
| 1.2  | Skrutka                             | 59912450 |
| 1.5  | Držiak                              | 59912442 |
| 1.8  | Pripojovací kábel                   | 59910770 |
| 1.9  | Elektronický box, 230/6 V DC        | 59911671 |
| 2.2  | Elektromagnetický ventil            | 59912240 |
| 2.3  | Spätný ventil                       | 59911674 |
| 3.1  | Krytka Ukončené                     | 59912444 |
| 3.3  | Sleeving                            | 59911678 |
| 3.7  | Upevňovací set                      | 59911680 |
| 4    | Flexibilná hadička, G3/8x10 (2008-) | 59912447 |
| 4.1  | Čistiaci filter                     | 59911684 |
| 5    | Prepínač/Regulátor                  | 59912788 |
| 5.2  | Krytka Ukončené                     | 59911689 |
| 6    | Aerator, M24x1 Z                    | 59906826 |
| 6.1  | Aerator, M22/24, Z                  | 59906830 |
| 8    | Vypúšťací ventil umývadla           | 59911441 |
| 8.1  | Ovládacie tiahlo                    | 59912449 |
| 8.2  | Spojovací diel tiahla               | 59904624 |
| N.I. | Pripojovací kábel, L=1500           | 59910648 |