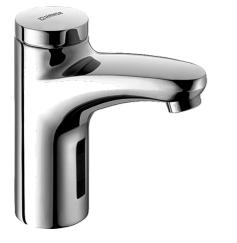

## 50742200 HANSAMIX - Wastafelkraan, 230 V Stopgezet

EAN: 4015474086890 static.hansa.com/50742200

- Wastafel
- Elektronisch, Opbouwvoeding met stekker
- Wastafelmontage
- Chroom
- Vaste uitloop
- CASCADE® mousseur

- Vuilfilter(s), Terugslagklep
- Magneetventiel, Infrarood sensor
- Eén aansluiting voor koud- of voorgemengd water
- Kraanhuis gemaakt van DZR messing, Software instellingen zijn aan te passen (met drukknoppen)
- Zonder afvoergarnituur, Zonder trekstangopening