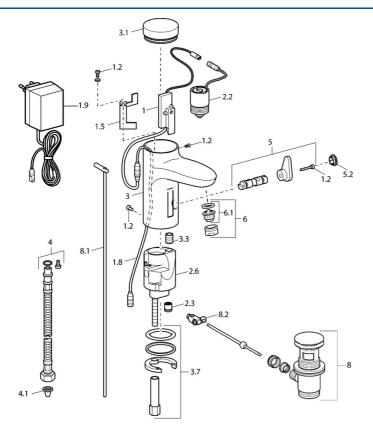

#### Reserveonderdelen

| SP50792200 |                                          |          |
|------------|------------------------------------------|----------|
|            | Naam                                     | Code     |
| 1          |                                          | 59912436 |
| 1.2        | Schroef                                  | 59912450 |
| 1.5        | Houder                                   | 59912442 |
| 1.8        | Aansluitkabel                            | 59910770 |
| 1.9        | Electrische doos, 230/6 V DC             | 59911671 |
| 2.2        | Magneetventiel                           | 59912240 |
| 2.3        | Terugslagklep                            | 59911674 |
| 3.1        | Kap Chroom Stopgezet                     | 59912444 |
| 3.3        | Sleeving                                 | 59911678 |
| 3.7        | Bevestigingsset                          | 59911680 |
| 4          | Flexibele aansluitingen, G3/8x10 (2008-) | 59912447 |
| 4.1        | Vuilfilter                               | 59911684 |
| 5          | Omsteller/binnenwerk                     | 59912788 |
| 5.2        | Kap Stopgezet                            | 59911689 |
| 6          | Mousseur, M24x1 Z Chroom                 | 59906826 |
| 6.1        | Mousseur, M22/24, Z                      | 59906830 |
| 8          | Wastegarnituur Chroom                    | 59911441 |
| 8.1        | Trekstang Chroom                         | 59912449 |
| 8.2        | Gewrichtstuk                             | 59904624 |
| N.I.       | Aansluitkabel, L=1500                    | 59910648 |