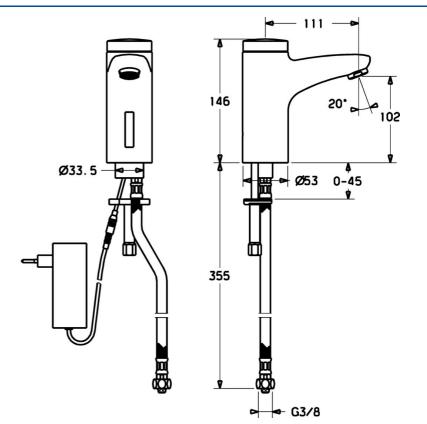

#### Technische eigenschappen

| DN-maat                          | DN15       |  |
|----------------------------------|------------|--|
| Warmwatertoevoer                 | max. +70°C |  |
| Werkdruk                         | 0.5-10 bar |  |
| Aansluitmaat                     | G3/8       |  |
| Lengte / Hoogte                  | 111 mm     |  |
| Terugstroom beveiliging (EN1717) | EB         |  |
| Materiaal                        | brass      |  |
| Eigenschappen elektronica        |            |  |
| Elektrische aansluiting          | 230 / 6 V  |  |
| Voorschriften                    |            |  |