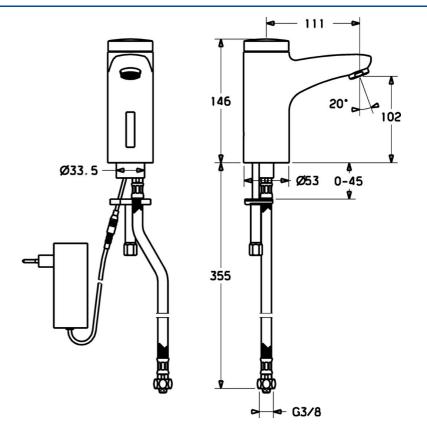

#### Technische Eigenschaften

| DN-Größe (Nennmaß)             | DN15       |  |
|--------------------------------|------------|--|
| Warmwasserversorgung           | max. +70°C |  |
| Arbeitsdruck                   | 0.5-10 bar |  |
| Anschlussgröße                 | G3/8       |  |
| Länge / Höhe                   | 111 mm     |  |
| Sicherungseinrichtung (EN1717) | EB         |  |
| Werkstoff                      | Messing    |  |
| Elektronische Eigenschaften    |            |  |
| Elektrischer Anschluss         | 230 / 6 V  |  |
| Vorschriften                   |            |  |