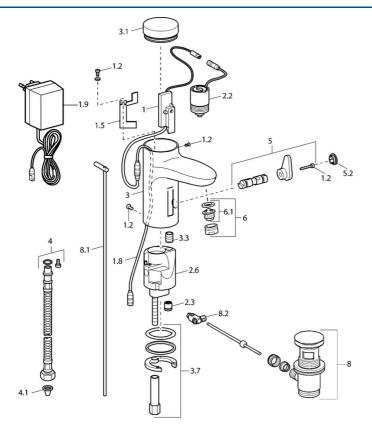

#### Ersatzteile

| SP50792200 |                                   |          |  |
|------------|-----------------------------------|----------|--|
|            | Name                              | ArtNr.   |  |
| 1          | Elektronik                        | 59912436 |  |
| 1.2        | Schraube                          | 59912450 |  |
| 1.5        | Halter                            | 59912442 |  |
| 1.8        | Anschlusskabel                    | 59910770 |  |
| 1.9        | Netzteil, 230/6 V DC              | 59911671 |  |
| 2.2        | Magnetventil                      | 59912240 |  |
| 2.3        | Rückflussverhinderer              | 59911674 |  |
| 3.1        | Abdeckung Ausgelaufen             | 59912444 |  |
| 3.3        | Isolierschlauch                   | 59911678 |  |
| 3.7        | Befestigungssatz                  | 59911680 |  |
| 4          | Anschlußschlauch, G3/8x10 (2008-) | 59912447 |  |
| 4.1        | Schmutzfilter                     | 59911684 |  |
| 5          | Umsteller/Kartusche               | 59912788 |  |
| 5.2        | Abdeckkappe Ausgelaufen           | 59911689 |  |
| 6          | Luftsprudler, M24x1 Z             | 59906826 |  |
| 6.1        | Luftsprudler, M22/24, Z           | 59906830 |  |
| 8          | Ablaufgarnitur                    | 59911441 |  |
| 8.1        | Zugstange mit Knopf               | 59912449 |  |
| 8.2        | Gelenkstück                       | 59904624 |  |
| N.I.       | Anschlusskabel, L=1500            | 59910648 |  |
|            |                                   |          |  |