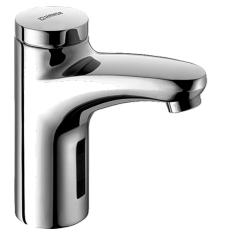

## 50742200 HANSAMIX - Waschtischbatterie, 230 V Ausgelaufen

EAN: 4015474086890 static.hansa.com/50742200

- Waschtisch
- Berührungslos, Steckernetzteil
- Standmontage
- Chrom
- Feststehender Auslauf
- CASCADE® Strahlregler

- Schmutzfilter, Rückflussverhinderer
- Magnetventil, Infrarotsensor
- 1 Zuleitung, für Kalt- oder Mischwasser
- Armaturenkörper aus entzinkungsbeständigem Messing (DZR), Softwareeinstellungen per Tasten veränderbar
- Ohne Ablaufgarnitur, Ohne Zugstangenbohrung