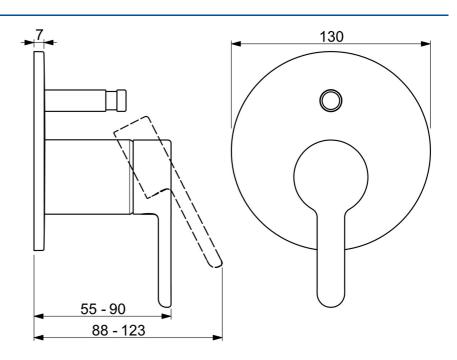

## Caratteristiche tecniche

Fornitura di acqua calda max. +80°C
Pressione di esercizio 1-10 bar

## SP50729003

|    | Nome                    | Codice   |
|----|-------------------------|----------|
| 01 | Leva Cromo              | 59914574 |
| 02 | Rosetta Cromo           | 59914572 |
| 03 | Piastra, d 130 mm Cromo | 59914741 |
| 04 | Deviatore Cromo         | 59914738 |