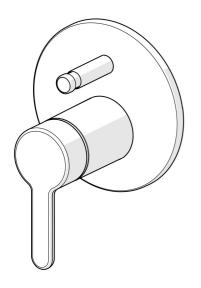

# 50729003 HANSADESIGNO Style - Piastra per miscelatore vasca-

doccia Fuori produzione

EAN: 4057304012525 static.hansa.com/50729003

- Monocomando, Set esterno
- Montaggio a parete con unità d'incasso
- Cromo

- Leva/Manopola monocomando, Leva con simbolo F+C
- Deviatore push
- Limitatore di temperatura
- Placca rotonda