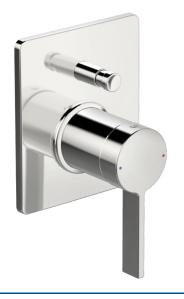

# 50719003 HANSALOFT - Piastra per miscelatore vasca-

doccia Fuori produzione

EAN: 4057304011566 static.hansa.com/50719003

- Vasca & doccia
- Monocomando, Set esterno
- Montaggio a parete con unità d'incasso
- Cromo

- Leva/Manopola monocomando, Leva con simbolo F+C
- Deviatore push
- Limitatore di temperatura
- Placca quadrata