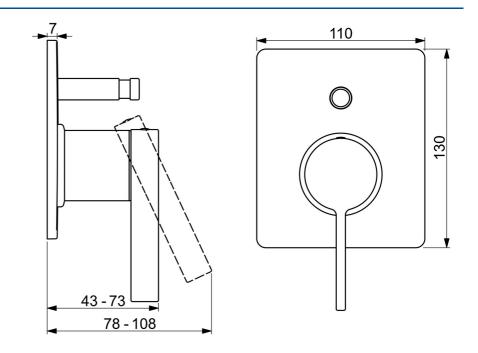

#### **Caratteristiche tecniche**

Fornitura di acqua calda Pressione di esercizio

#### Norme

Standard EN

EN 817

max. +80°C

1-10 bar