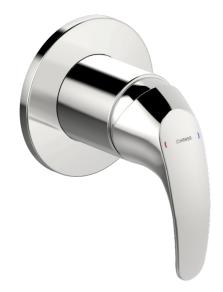

### 50709903 HANSAPICO - Afwerkset voor douchekraan Stopgezet

EAN: 4057304011689 static.hansa.com/50709903

- Douche oplossingen
- Eengreeps, Afbouwset
- Wandmontage voor inbouwunit
- Chroom
- Eengreeps bediend, Hendel met warm-koud-aanduiding
- Ronde rozet