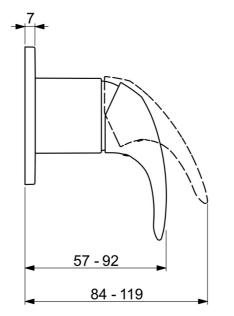

### 50709903 HANSAPICO - Afwerkset voor douchekraan Stopgezet

EAN: 4057304011689 static.hansa.com/50709903

- Douche oplossingen
- Eengreeps, Afbouwset
- Wandmontage voor inbouwunit
- Chroom
- Eengreeps bediend, Hendel met warm-koud-aanduiding
- Ronde rozet

## Technische gegevens

| Technische eigenschappen |  |  |  |
|--------------------------|--|--|--|
| max. +80°C               |  |  |  |
| 1-10 bar                 |  |  |  |
|                          |  |  |  |
| EN 817                   |  |  |  |
|                          |  |  |  |
| S-P-07752                |  |  |  |
|                          |  |  |  |
| 2,22                     |  |  |  |
| 0,07                     |  |  |  |
| 1,39                     |  |  |  |
| 3,67                     |  |  |  |
| 0,06                     |  |  |  |
| 0,00                     |  |  |  |
| 0,00                     |  |  |  |
| 0,05                     |  |  |  |
| -1,14                    |  |  |  |
|                          |  |  |  |