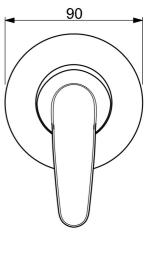

### 50709903 HANSAPICO - Afwerkset voor douchekraan Stopgezet

EAN: 4057304011689 static.hansa.com/50709903

- Douche oplossingen
- Eengreeps, Afbouwset
- Wandmontage voor inbouwunit
- Chroom
- Eengreeps bediend, Hendel met warm-koud-aanduiding
- Ronde rozet

#### SP50709903

|    | Naam                        | Code     |
|----|-----------------------------|----------|
| 01 | Hendel Chroom               | 59913678 |
| 02 | Rosassen Chroom             | 59912511 |
| 03 | Afdekplaat, d 90 mm Chroom  | 59914739 |
| 03 | Afdekplaat, d 130 mm Chroom | 59914740 |