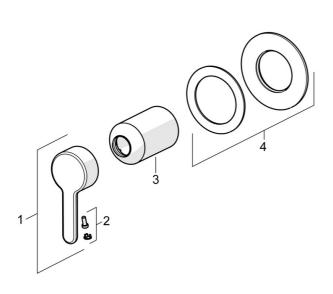

# Parti di ricambio

### SP50699003

|    | Nome                   | Codice   |
|----|------------------------|----------|
| 01 | Leva Cromo             | 59914574 |
| 02 | Тарро                  | 59914573 |
| 03 | Rosetta Cromo          | 59914572 |
| 04 | Piastra, d 90 mm Cromo | 59914739 |