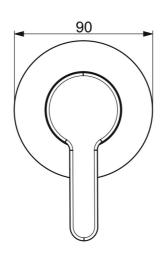

### SP50699003

|    | Nome                   | Codice   |
|----|------------------------|----------|
| 01 | Leva Cromo             | 59914574 |
| 02 | Тарро                  | 59914573 |
| 03 | Rosetta Cromo          | 59914572 |
| 04 | Piastra, d 90 mm Cromo | 59914739 |