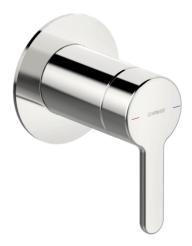

# 50699003 HANSADESIGNO Style - Piastra per miscelatore doccia

EAN: 4057304009754 static.hansa.com/50699003

- Soluzioni doccia
- Monocomando, Set esterno
- Montaggio a parete con unità d'incasso
- Cromo
- Leva/Manopola monocomando, Leva con simbolo F+C
- Placca rotonda, Canotto e leva