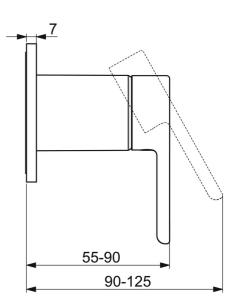

# 50699003 HANSADESIGNO Style - Piastra per miscelatore doccia

EAN: 4057304009754 static.hansa.com/50699003

- Soluzioni doccia
- Monocomando, Set esterno
- Montaggio a parete con unità d'incasso
- Cromo
- Leva/Manopola monocomando, Leva con simbolo F+C
- Placca rotonda, Canotto e leva

#### Caratteristiche tecniche

Fornitura di acqua calda max. +80°C
Pressione di esercizio 0.5-10 bar
Materiale Ottone