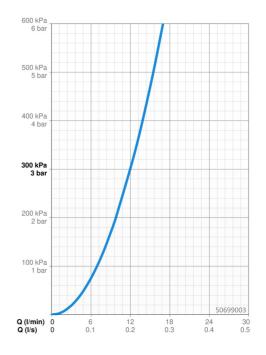

### Caratteristiche flusso

Portata 3 bar **12.0 l/min**Perdita di pressione con portata (0,2 l/s) **3 bar** 