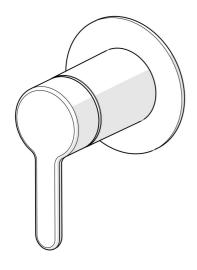

# 50699003 HANSADESIGNO Style - Piastra per miscelatore doccia

EAN: 4057304009754 static.hansa.com/50699003

- Soluzioni doccia
- Monocomando, Set esterno
- Montaggio a parete con unità d'incasso
- Cromo
- Leva/Manopola monocomando, Leva con simbolo F+C
- Placca rotonda, Canotto e leva

### SP50699003

|    | Nome                   | Codice   |
|----|------------------------|----------|
| 01 | Leva Cromo             | 59914574 |
| 02 | Тарро                  | 59914573 |
| 03 | Rosetta Cromo          | 59914572 |
| 04 | Piastra, d 90 mm Cromo | 59914739 |