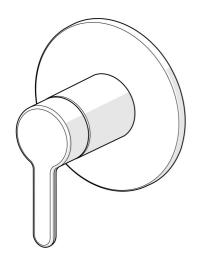

## **Technische gegevens**

|   |    |    | •    |    | •    |      |      |     |      |
|---|----|----|------|----|------|------|------|-----|------|
| 1 |    | hп | ıcr  | hΔ | eige | ۵nc  | ch:  | nr  | ۱AN  |
|   | CC |    | II J | нс | CIS  | CIIJ | CHIC | 4YK | νcιι |
|   |    |    |      |    |      |      |      |     |      |

Warmwatertoevoer max. +80°C Werkdruk 1-10 bar

## Voorschriften

EN-norm EN 817