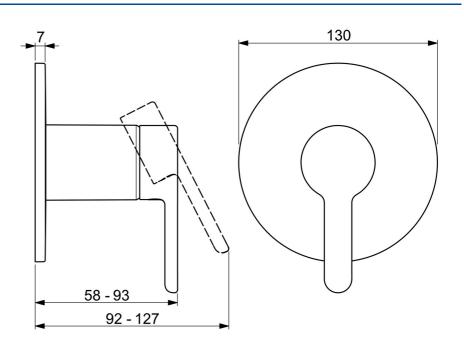

### SP50689003

|    | Nome                    | Codice   |  |
|----|-------------------------|----------|--|
| 01 | Leva Cromo              | 59914574 |  |
| 02 | Rosetta Cromo           | 59914572 |  |
| 03 | Piastra, d 90 mm Cromo  | 59914739 |  |
| 03 | Piastra, d 130 mm Cromo | 59914740 |  |