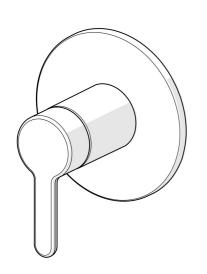

# 50689903 HANSADESIGNO Style - Piastra per miscelatore

doccia Fuori produzione

EAN: 4057304012518 static.hansa.com/50689903

- Monocomando, Set esterno
- Montaggio a parete con unità d'incasso
- Cromo
- Leva/Manopola monocomando, Leva con simbolo F+C
- Placca rotonda