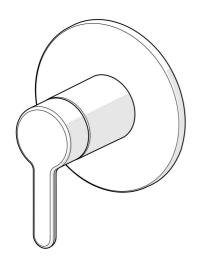

## Pièces de rechange

## SP50689003

|    | Nom               | Code     |
|----|-------------------|----------|
| 01 | Levier            | 59914574 |
| 02 | Rosace            | 59914572 |
| 03 | Rosaces, d 90 mm  | 59914739 |
| 03 | Rosaces, d 130 mm | 59914740 |