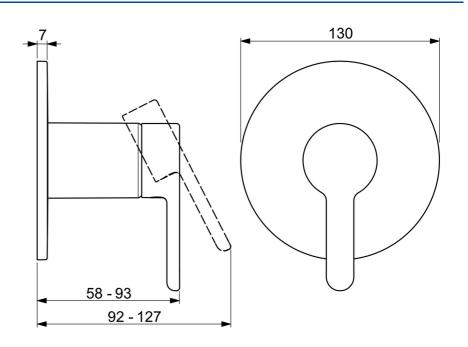

## Caractéristiques techniques

| _    |      | • .•     |           |         |
|------|------|----------|-----------|---------|
| ara  | rter | ictiuile | es techi  | 2411111 |
| cuiu | ···· | istique  | .5 ((())) | nques   |

Alimentation en eau chaude max. +80°C Pression de service 1-10 bar