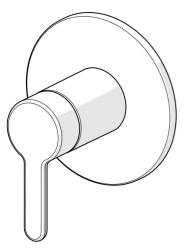

# 50689903 HANSADESIGNO Style - Cover part for shower

faucet Discontinued

EAN: 4057304012518 static.hansa.com/50689903

- Single-lever, Trim Kit
- Concealed wall mounting

- Chrome
- Single operating lever/handle, Hot/Cold symbols
- Round rosette

### SP50689003

|    | Name                  | Code     |
|----|-----------------------|----------|
| 01 | Lever                 | 59914574 |
| 02 | Cover sleeve          | 59914572 |
| 03 | Cover plate, d 90 mm  | 59914739 |
| 03 | Cover plate, d 130 mm | 59914740 |