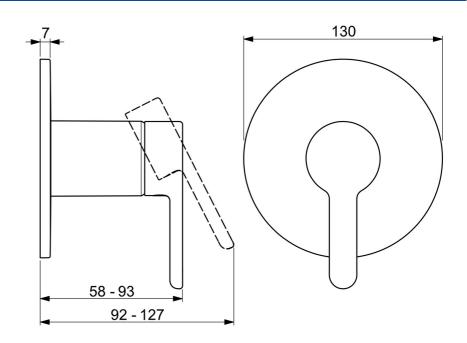

# 50689903 HANSADESIGNO Style - Fertigset für Brause-Batterie

EAN: 4057304012518 static.hansa.com/50689903

- Dusche
- Einhebelmischer, Fertigmontageset
- Wandmontage für Unterputz-Einbaukörper
- Chrom
- Einhandbedienhebel/Griff, Hebel mit W+K-Kennzeichnung
- Rosette rund

#### Technische Eigenschaften

Warmwasserversorgung max. +80°C
Arbeitsdruck 1-10 bar