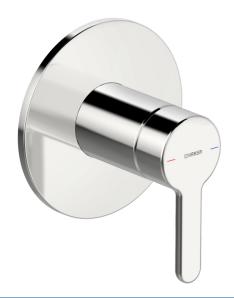

# 50689903 HANSADESIGNO Style - Fertigset für Brause-Batterie

EAN: 4057304012518 static.hansa.com/50689903

- Dusche
- Einhebelmischer, Fertigmontageset
- Wandmontage für Unterputz-Einbaukörper
- Chrom
- Einhandbedienhebel/Griff, Hebel mit W+K-Kennzeichnung
- Rosette rund