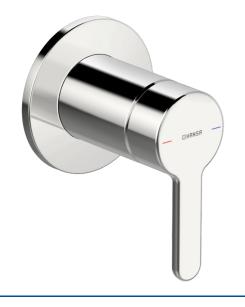

# 50689003 HANSADESIGNO Style - Piastra per miscelatore doccia Fuori produzione

EAN: 4057304012501 static.hansa.com/50689003

Soluzioni doccia

.

- Monocomando, Set esterno
- Montaggio a parete con unità d'incasso
- Cromo
- Leva/Manopola monocomando, Leva con simbolo F+C
- Placca rotonda