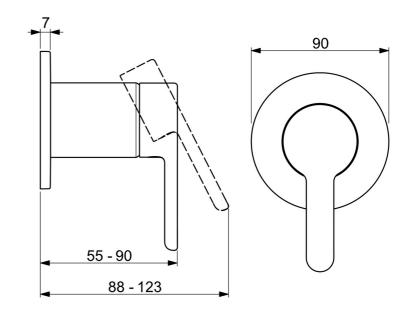

### Dati tecnici

### **Caratteristiche tecniche**

Fornitura di acqua calda Pressione di esercizio

Norme

Standard EN

EN 817

max. +80°C

1-10 bar