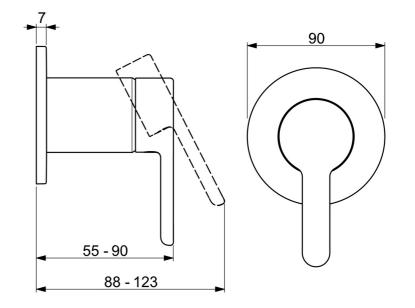

## 50689003 HANSADESIGNO Style - Cover part for shower

faucet Discontinued

EAN: 4057304012501 static.hansa.com/50689003

- Shower solutions
- Single-lever, Trim Kit
- Concealed wall mounting

- Chrome
- Single operating lever/handle, Hot/Cold symbols
- Round rosette

## **Technical data**

| Technical properties |            |
|----------------------|------------|
| Hot water supply     | max. +80°C |
| Working pressure     | 1-10 bar   |
| Regulations          |            |
|                      | FN 047     |
| EN standard          | EN 817     |