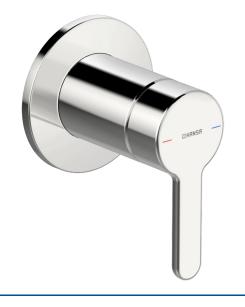

## 50689003 HANSADESIGNO Style - Cover part for shower

faucet Discontinued

EAN: 4057304012501 static.hansa.com/50689003

- Shower solutions
- Single-lever, Trim Kit
- Concealed wall mounting

- Chrome
- Single operating lever/handle, Hot/Cold symbols
- Round rosette