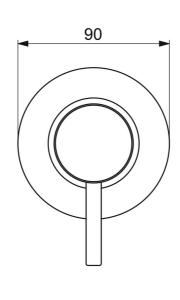

### SP50687003

|    | Nome                   | Codice   |
|----|------------------------|----------|
| 01 | Cappuccio Cromo        | 59913332 |
| 02 | Leva, L=50, M5 IG      | 59913335 |
| 03 | Screw, M5x35           | 59913299 |
| 04 | Cappuccio Cromo        | 59913364 |
| 05 | Rosetta Cromo          | 59913375 |
| 06 | Piastra, d 90 mm Cromo | 59914739 |