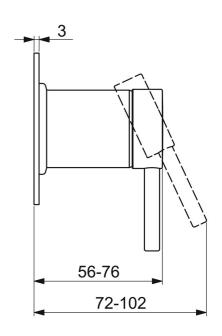

### SP50687003

|    | Nome                   | Codice   |
|----|------------------------|----------|
| 01 | Cappuccio Cromo        | 59913332 |
| 02 | Leva, L=50, M5 IG      | 59913335 |
| 03 | Screw, M5x35           | 59913299 |
| 04 | Cappuccio Cromo        | 59913364 |
| 05 | Rosetta Cromo          | 59913375 |
| 06 | Piastra, d 90 mm Cromo | 59914739 |