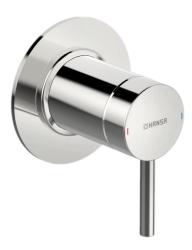

# 50687003 HANSADESIGNO - Piastra per miscelatore doccia

EAN: 4057304008108 static.hansa.com/50687003

- Soluzioni doccia
- Monocomando, Set esterno
- Montaggio a parete con unità d'incasso
- Cromo
- Leva/Manopola monocomando, Leva con simbolo F+C, Leva pin
- Placca rotonda