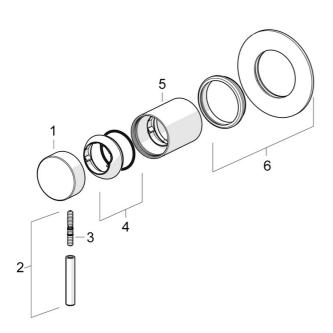

## Parti di ricambio

### SP50687003

|    | Nome                   | Codice   |
|----|------------------------|----------|
| 01 | Cappuccio Cromo        | 59913332 |
| 02 | Leva, L=50, M5 IG      | 59913335 |
| 03 | Screw, M5x35           | 59913299 |
| 04 | Cappuccio Cromo        | 59913364 |
| 05 | Rosetta Cromo          | 59913375 |
| 06 | Piastra, d 90 mm Cromo | 59914739 |