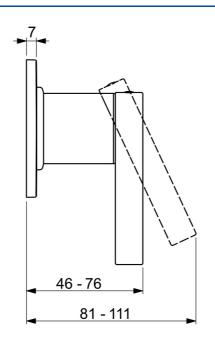

EAN: 4015474202092 static.hansa.com/50679003



- Soluzioni doccia
- Monocomando, Set esterno
- Montaggio a parete con unità d'incasso
- Cromo
- Leva/Manopola monocomando, Leva con simbolo F+C
- Placca quadrata







## Dati tecnici

## Caratteristiche tecniche

| Fornitura di acqua calda | max. +80° |
|--------------------------|-----------|
| Pressione di esercizio   | 1-10 bar  |

#### Norme

Standard EN EN 817



# Parti di ricambio



### SP50679003

|    | Nome                    | Codice   |
|----|-------------------------|----------|
| 01 | Leva Cromo              | 59914017 |
| 02 | Cappuccio Cromo         | 59914016 |
| 03 | Rosetta Cromo           | 59913375 |
| 04 | Piastra, 90x90 mm Cromo | 59914735 |