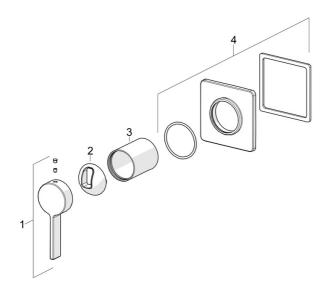

# Parti di ricambio

### SP50679003

|    | Nome                    | Codice   |
|----|-------------------------|----------|
| 01 | Leva Cromo              | 59914017 |
| 02 | Cappuccio Cromo         | 59914016 |
| 03 | Rosetta Cromo           | 59913375 |
| 04 | Piastra, 90x90 mm Cromo | 59914735 |