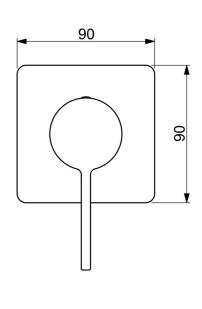

## Dati tecnici

### SP50679003

|    | Nome                    | Codice   |
|----|-------------------------|----------|
| 01 | Leva Cromo              | 59914017 |
| 02 | Cappuccio Cromo         | 59914016 |
| 03 | Rosetta Cromo           | 59913375 |
| 04 | Piastra, 90x90 mm Cromo | 59914735 |