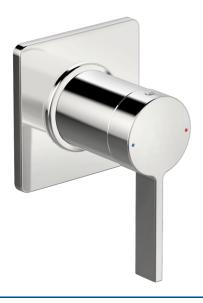

EAN: 4015474202092 static.hansa.com/50679003

- Soluzioni doccia
- Monocomando, Set esterno
- Montaggio a parete con unità d'incasso
- Cromo
- Leva/Manopola monocomando, Leva con simbolo F+C
- Placca quadrata