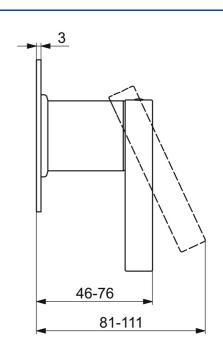

EAN: 4057304008092 static.hansa.com/50677003

- Riešenia pre sprchy
- Jednopáková, Sada pre konečnú montáž
- Podomietková inštalácia

- Chróm
- Jedna ovládacia páka / rukoväť, Páka so symbolom teplej a studenej vody
- Štvorcová rozeta