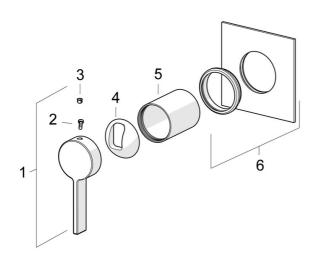

## Náhradné diely

## SP50677003

|    | Názov                    | Kód      |
|----|--------------------------|----------|
| 01 | Ovládacia rukoväť        | 59914017 |
| 02 | Skrutka, M5x6, SW2.5     | 59912617 |
| 03 | Vymedzovacia vložka      | 59913762 |
| 04 | Krytka                   | 59914016 |
| 05 | Ružice                   | 59913375 |
| 06 | Kryt príruby, 100x100 mm | 59913113 |