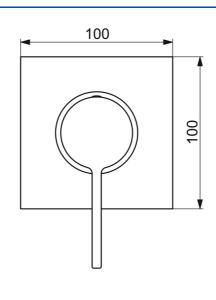

EAN: 4057304008092 static.hansa.com/50677003

- Riešenia pre sprchy
- Jednopáková, Sada pre konečnú montáž
- Podomietková inštalácia

- Chróm
- Jedna ovládacia páka / rukoväť, Páka so symbolom teplej a studenej vody
- Štvorcová rozeta