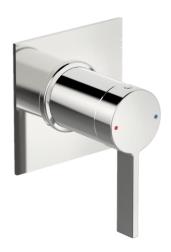

EAN: 4057304008092 static.hansa.com/50677003

- Soluzioni doccia
- Monocomando, Set esterno
- Montaggio a parete con unità d'incasso
- Cromo
- Leva/Manopola monocomando, Leva con simbolo F+C
- Placca quadrata