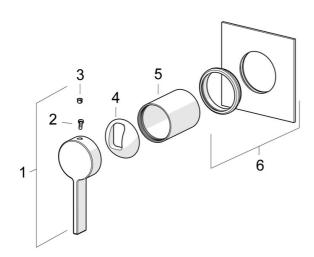

### SP50677003

|    | Nome                      | Codice   |
|----|---------------------------|----------|
| 01 | Leva Cromo                | 59914017 |
| 02 | Screw, M5x6, SW2.5        | 59912617 |
| 03 | Spinotto Cromo            | 59913762 |
| 04 | Cappuccio Cromo           | 59914016 |
| 05 | Rosetta Cromo             | 59913375 |
| 06 | Piastra, 100x100 mm Cromo | 59913113 |