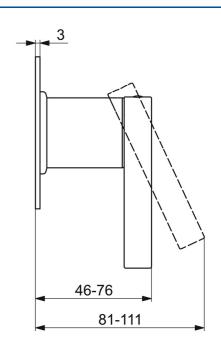

### SP50677003

|    | Nome                      | Codice   |
|----|---------------------------|----------|
| 01 | Leva Cromo                | 59914017 |
| 02 | Screw, M5x6, SW2.5        | 59912617 |
| 03 | Spinotto Cromo            | 59913762 |
| 04 | Cappuccio Cromo           | 59914016 |
| 05 | Rosetta Cromo             | 59913375 |
| 06 | Piastra, 100x100 mm Cromo | 59913113 |