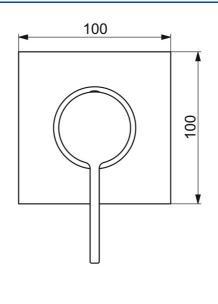

### SP50677003

|    | Nome                      | Codice   |
|----|---------------------------|----------|
| 01 | Leva Cromo                | 59914017 |
| 02 | Screw, M5x6, SW2.5        | 59912617 |
| 03 | Spinotto Cromo            | 59913762 |
| 04 | Cappuccio Cromo           | 59914016 |
| 05 | Rosetta Cromo             | 59913375 |
| 06 | Piastra, 100x100 mm Cromo | 59913113 |