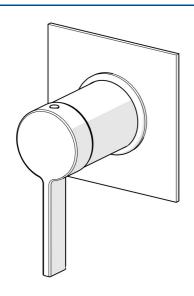

EAN: 4057304008092 static.hansa.com/50677003

- Soluzioni doccia
- Monocomando, Set esterno
- Montaggio a parete con unità d'incasso
- Cromo
- Leva/Manopola monocomando, Leva con simbolo F+C
- Placca quadrata