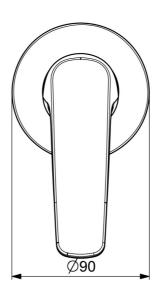

## 506699060037 HANSACARE - Piastra per miscelatore doccia

EAN: 4057304015991 static.hansa.com/506699060037

- Health & Care
- Set esterno
- Montaggio a parete con unità d'incasso
- Cromo
- Leva/Manopola monocomando, Leva con simbolo F+C
- Placca rotonda

## SP50669983

|    | Nome                           | Codice   |
|----|--------------------------------|----------|
| 01 | Leva Cromo                     | 59914453 |
| 01 | Leva, L=136 Cromo              | 59914719 |
| 02 | Rosetta Cromo Fuori produzione | 59914455 |
| 03 | Piastra, d 90 mm Cromo         | 59914739 |
| 03 | Piastra, d 130 mm Cromo        | 59914740 |