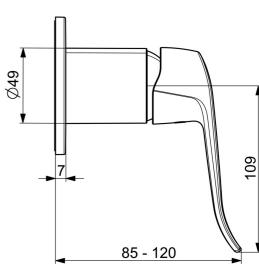

## 506699060037 HANSACARE - Piastra per miscelatore doccia

EAN: 4057304015991 static.hansa.com/506699060037

- Health & Care
- Set esterno
- Montaggio a parete con unità d'incasso
- Cromo
- Leva/Manopola monocomando, Leva con simbolo F+C
- Placca rotonda

## Dati tecnici

| Caratteristiche tecniche    |            |  |
|-----------------------------|------------|--|
| Fornitura di acqua calda    | max. +80°C |  |
| Pressione di esercizio      | 1-10 bar   |  |
| Norme                       |            |  |
| Standard EN                 | EN 817     |  |
| Certificati/Dichiarazioni   |            |  |
| Dichiarazione di conformità | DoC        |  |