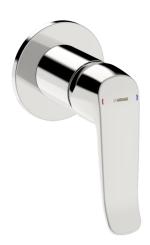

## 506699060037 HANSACARE - Piastra per miscelatore doccia

EAN: 4057304015991 static.hansa.com/506699060037

- Health & Care
- Set esterno
- Montaggio a parete con unità d'incasso
- Cromo
- Leva/Manopola monocomando, Leva con simbolo F+C
- Placca rotonda