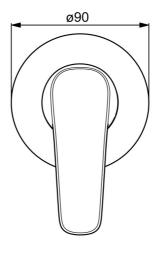

### • Soluzioni doccia

- Monocomando, Set esterno
- Montaggio a parete con unità d'incasso
- Cromo

7

- Leva/Manopola monocomando, Leva con simbolo F+C
- Placca rotonda

### SP50669083

|    | Nome                           | Codice   |
|----|--------------------------------|----------|
| 01 | Leva Cromo                     | 59914453 |
| 02 | Rosetta Cromo Fuori produzione | 59914455 |