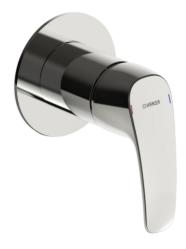

# 50669083 HANSAPINTO - Piastra per miscelatore doccia Fuori produzione

EAN: 4057304003936 static.hansa.com/50669083

### • Soluzioni doccia

- Monocomando, Set esterno
- Montaggio a parete con unità d'incasso
- Cromo

7

- Leva/Manopola monocomando, Leva con simbolo F+C
- Placca rotonda