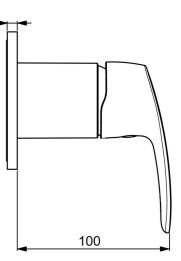

### • Soluzioni doccia

- Monocomando, Set esterno
- Montaggio a parete con unità d'incasso
- Cromo

7

- Leva/Manopola monocomando, Leva con simbolo F+C
- Placca rotonda

### SP50669083

|    | Nome                           | Codice   |
|----|--------------------------------|----------|
| 01 | Leva Cromo                     | 59914453 |
| 02 | Rosetta Cromo Fuori produzione | 59914455 |