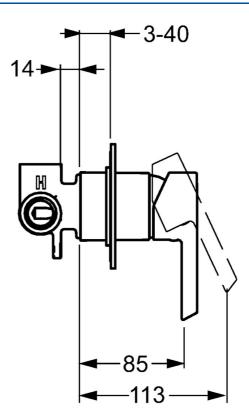

### Dati tecnici

### Caratteristiche tecniche

Fornitura di acqua calda Pressione di esercizio max. +80°C 0.5-10 bar

Norme Standard EN

EN 817