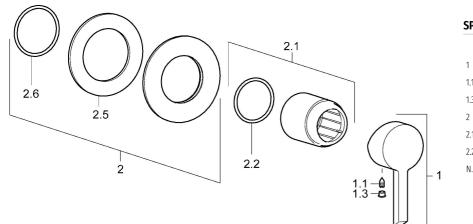

# Parti di ricambio

### SP50669003

|      | Nome                   | Codice   |
|------|------------------------|----------|
| 1    | Leva Cromo             | 59913586 |
| 1.1  | Screw, M5x8, SW2.5     | 59904755 |
| 1.3  | Tappo Grigio           | 59912112 |
| 2    | Piastra, d 90 mm Cromo | 59914739 |
| 2.1  | Rosetta Cromo          | 59912511 |
| 2.2  | O-ring, 41x3           | 59913215 |
| N.I. | Prolunga, 20 mm        | 59912589 |
|      |                        |          |