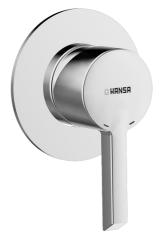

# 50669003 HANSAPINTO - Piastra per miscelatore doccia Fuori produzione

EAN: 4015474202047 static.hansa.com/50669003

#### • Soluzioni doccia

- Monocomando, Set esterno
- Montaggio a parete con unità d'incasso
- Cromo
- Leva/Manopola monocomando, Leva con simbolo F+C
- Placca rotonda