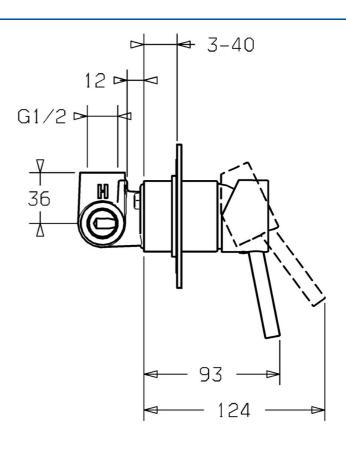

#### Caratteristiche tecniche

Fornitura di acqua calda Pressione di esercizio max. +80°C

0.5-10 bar