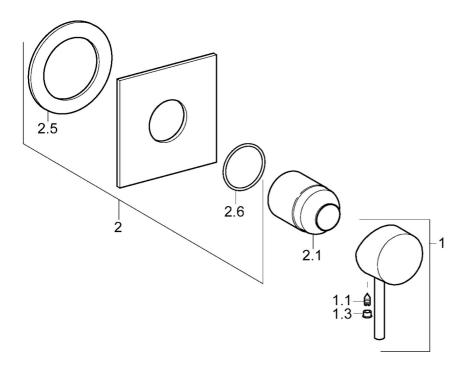

### Parti di ricambio

### SP50659007

|      | Nome                      | Codice   |
|------|---------------------------|----------|
| 1    | Leva Cromo                | 59914629 |
| 1    | Leva Cromo                | 59913903 |
| 1.1  | Screw, M5x8, SW2.5        | 59904755 |
| 1.3  | Tappo Grigio              | 59912112 |
| 2    | Piastra, 100x100 mm Cromo | 59913113 |
| 2.1  | Rosetta Cromo             | 59912511 |
| N.I. | Prolunga, 20 mm           | 59912589 |