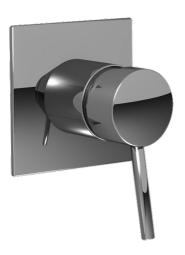

# 50659007 HANSAVANTIS Style - Piastra per miscelatore doccia

EAN: 4015474118072 static.hansa.com/50659007

- Soluzioni doccia
- Set esterno, Monocomando

- Montaggio a parete con unità d'incasso
- Cromo