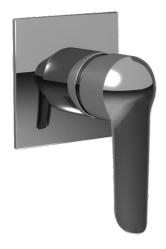

### 50659003 HANSAVANTIS - Piastra per miscelatore doccia

EAN: 4015474118058 static.hansa.com/50659003

- Soluzioni doccia
- Monocomando, Set esterno
- Montaggio a parete con unità d'incasso
- Cromo
- Leva/Manopola monocomando, Leva con simbolo F+C
- Placca quadrata