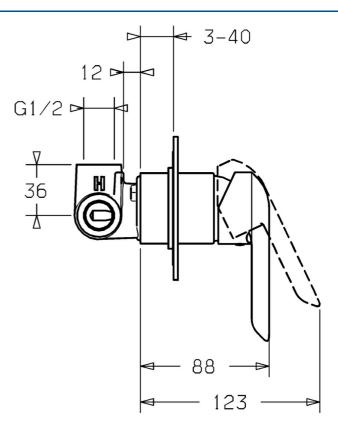

## Dati tecnici

 Caratteristiche tecniche

 Fornitura di acqua calda
 max. +80°C

 Pressione di esercizio
 0.5-10 bar

 Norme
 Standard EN
 EN 817