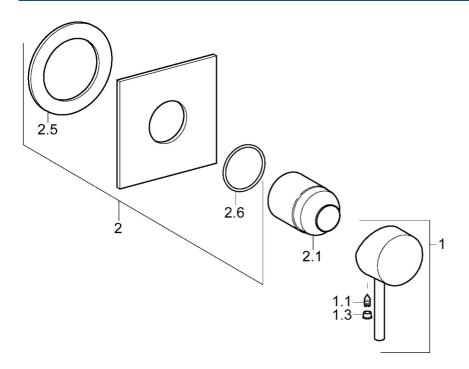

### Parti di ricambio

#### SP50659007

|      | Nome                      | Codice   |
|------|---------------------------|----------|
| 1    | Leva Cromo                | 59914629 |
| 1    | Leva Cromo                | 59913903 |
| 1.1  | Screw, M5x8, SW2.5        | 59904755 |
| 1.3  | Tappo Grigio              | 59912112 |
| 2    | Piastra, 100x100 mm Cromo | 59913113 |
| 2.1  | Rosetta Cromo             | 59912511 |
| N.I. | Prolunga, 20 mm           | 59912589 |