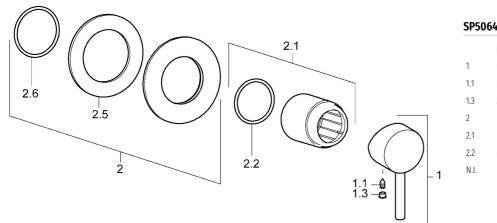

## SP50649077

|      | Názov                    | Kód      |
|------|--------------------------|----------|
| 1    | Ovládacia rukoväť        | 59913840 |
| 1.1  | Skrutka, M5x8, SW2.5     | 59904755 |
| 1.3  | Záslepka Sivá            | 59912112 |
| 2    | Krycí diel, d 90 mm      | 59914739 |
| 2.1  | Ružice                   | 59912511 |
| 2.2  | O-krúžok, 41x3           | 59913215 |
| N.I. | Nadstavný segment, 20 mm | 59912589 |