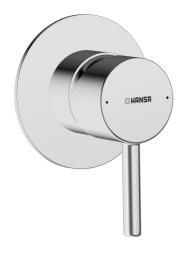

## 50649077 HANSAVANTIS Style - Nadom. časť podomiet. sprch. batérie Ukončené

EAN: 4015474253957 static.hansa.com/50649077

- Riešenia pre sprchy
- Jednopáková, Sada pre konečnú montáž
- Podomietková inštalácia

- Chróm
- Pin tyčinková páka, Jedna ovládacia páka / rukoväť, Páka so symbolom teplej a studenej vody
- Guľatá rozeta