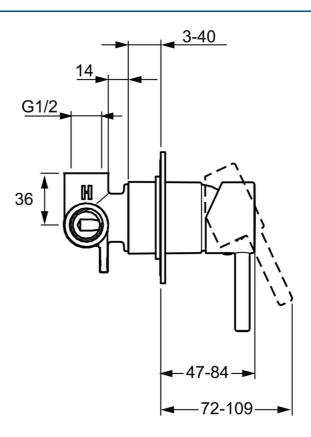

## Technické údaje

## Technické vlastnosti

Dodávka teplej vody Pracovný tlak

Predpisy

Norma EN

max. +80°C 1-10 bar

EN 817

Náhradné diely