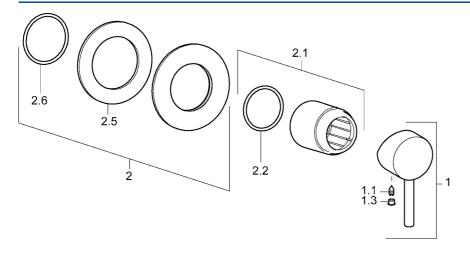

## Parti di ricambio

## SP50649077

|      | Nome                   | Codice   |
|------|------------------------|----------|
| 1    | Leva Cromo             | 59913840 |
| 1.1  | Screw, M5x8, SW2.5     | 59904755 |
| 1.3  | Tappo Grigio           | 59912112 |
| 2    | Piastra, d 90 mm Cromo | 59914739 |
| 2.1  | Rosetta Cromo          | 59912511 |
| 2.2  | O-ring, 41x3           | 59913215 |
| N.I. | Prolunga, 20 mm        | 59912589 |