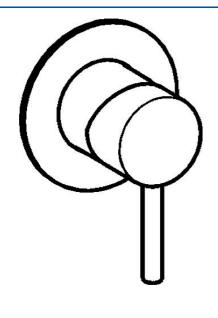

## Dati tecnici

| Caratteristiche tecniche |            |  |  |
|--------------------------|------------|--|--|
| Fornitura di acqua calda | max. +80°C |  |  |
| Pressione di esercizio   | 1-10 bar   |  |  |
| Norme                    |            |  |  |
| Standard EN              | EN 817     |  |  |