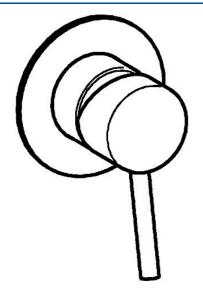

### Caratteristiche tecniche

Fornitura di acqua calda Pressione di esercizio

Norme Standard EN max. +80°C 0.5-10 bar

EN 817