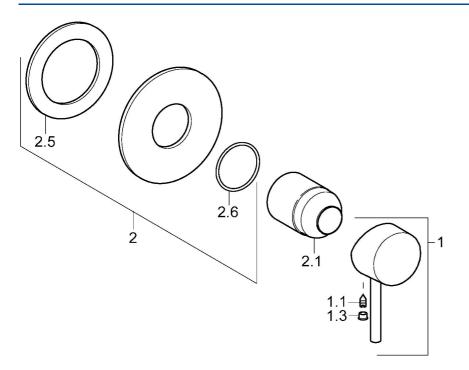

## Parti di ricambio

## SP50649007

|      | Nome                   | Codice   |
|------|------------------------|----------|
| 1    | Leva Cromo             | 59913903 |
| 1    | Leva Cromo             | 59914629 |
| 1.1  | Screw, M5x8, SW2.5     | 59904755 |
| 1.3  | Tappo Grigio           | 59912112 |
| 2    | Piastra, d 90 mm Cromo | 59914739 |
| 2.1  | Rosetta Cromo          | 59912511 |
| N.I. | Prolunga, 20 mm        | 59912589 |