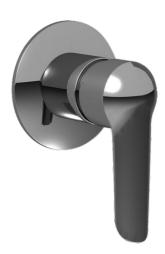

## 50649003 HANSAVANTIS - Piastra per miscelatore doccia

EAN: 4015474118041 static.hansa.com/50649003

- Soluzioni doccia
- Monocomando, Set esterno
- Montaggio a parete con unità d'incasso
- Cromo
- Leva/Manopola monocomando, Leva con simbolo F+C
- Placca rotonda