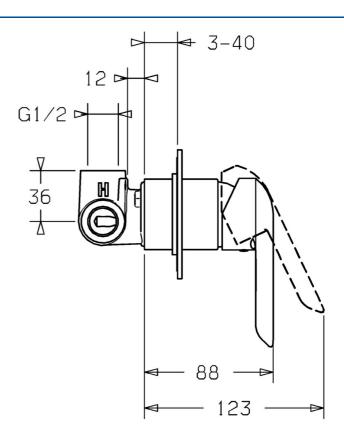

## Dati tecnici

| Caratteristiche tecniche |            |  |
|--------------------------|------------|--|
| Fornitura di acqua calda | max. +80°C |  |
| Pressione di esercizio   | 0.5-10 bar |  |
| Norme                    |            |  |
| Standard EN              | EN 817     |  |