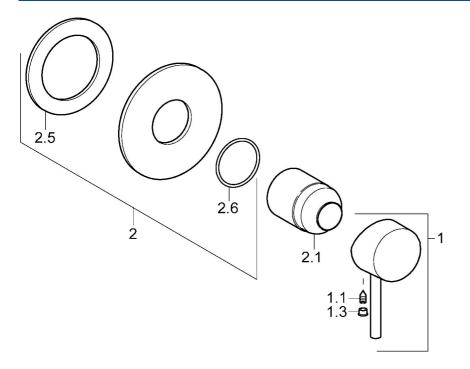

## Parti di ricambio

## SP50649007

|      | Nome                   | Codice   |
|------|------------------------|----------|
| 1    | Leva Cromo             | 59913903 |
| 1    | Leva Cromo             | 59914629 |
| 1.1  | Screw, M5x8, SW2.5     | 59904755 |
| 1.3  | Tappo Grigio           | 59912112 |
| 2    | Piastra, d 90 mm Cromo | 59914739 |
| 2.1  | Rosetta Cromo          | 59912511 |
| N.I. | Prolunga, 20 mm        | 59912589 |