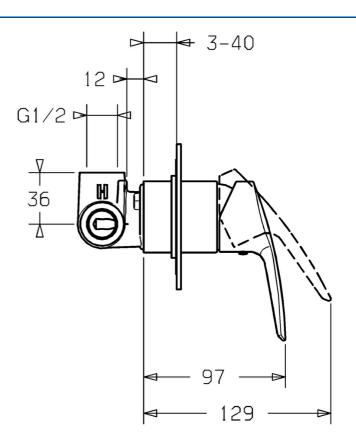

## Dati tecnici

| Caratteristiche tecniche |            |  |
|--------------------------|------------|--|
| Fornitura di acqua calda | max. +80°C |  |
| Pressione di esercizio   | 0.5-10 bar |  |
| Norme                    |            |  |
| Standard FN              | EN 817     |  |