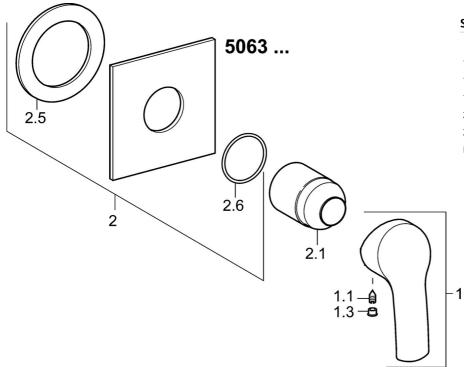

## Parti di ricambio

## SP50639073

|      | Nome                      | Codice   |
|------|---------------------------|----------|
| 1    | Leva Cromo                | 59914417 |
| 1.1  | Screw, M5x8, SW2.5        | 59904755 |
| 1.3  | Tappo Grigio              | 59912112 |
| 2    | Piastra, 100x100 mm Cromo | 59913113 |
| 2.1  | Rosetta Cromo             | 59912511 |
| N.I. | Prolunga, 20 mm           | 59912589 |