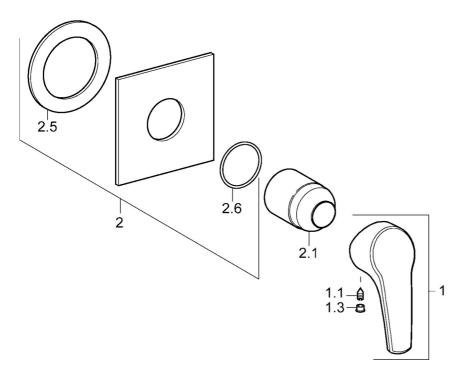

## Náhradné diely

### SP50639003

|      | Názov                             | Kód      |
|------|-----------------------------------|----------|
| 1    | Ovládacia rukoväť Ukončené        | 59951583 |
| 1.1  | Skrutka, M5x8, SW2.5              | 59904755 |
| 1.3  | Záslepka Sivá                     | 59912112 |
| 2    | Kryt príruby, 100x100 mm Ukončené | 59913111 |
| 2.1  | Ružice                            | 59912116 |
| N.I. | Nadstavný segment, 20 mm          | 59912589 |