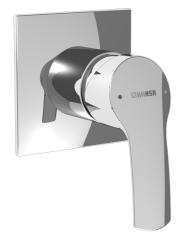

#### • Riešenia pre sprchy

- Jednopáková, Sada pre konečnú montáž
- Podomietková inštalácia

- Chróm
- Jedna ovládacia páka / rukoväť, Páka so symbolom teplej a studenej vody
- Štvorcová rozeta