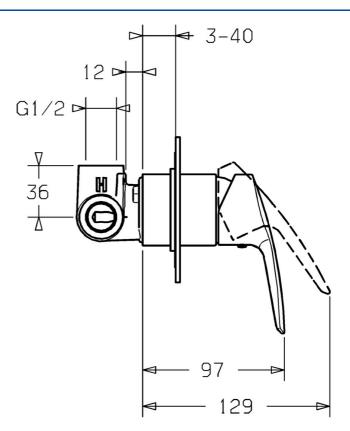

### Technické údaje

 Technické vlastnosti

 Dodávka teplej vody
 max. +80°C

 Pracovný tlak
 0.5-10 bar

 Predpisy
 Norma EN

 EN 817
 EN 817