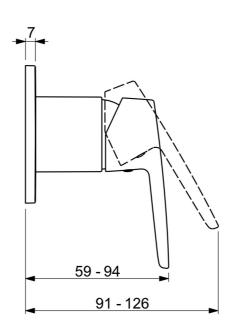

## 50629993 HANSAPOLO - Nadom. časť podomiet. sprch. batérie

EAN: 4057304011658 static.hansa.com/50629993

- Riešenia pre sprchy
- Jednopáková, Sada pre konečnú montáž
- Podomietková inštalácia

- Chróm
- Jedna ovládacia páka / rukoväť, Páka so symbolom teplej a studenej vody
- Štvorcová rozeta