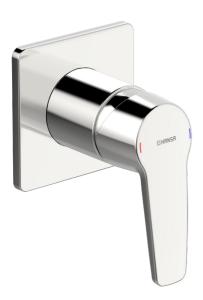

## 50629993 HANSAPOLO - Nadom. časť podomiet. sprch. batérie

EAN: 4057304011658 static.hansa.com/50629993

- Riešenia pre sprchy
- Jednopáková, Sada pre konečnú montáž
- Podomietková inštalácia

- Chróm
- Jedna ovládacia páka / rukoväť, Páka so symbolom teplej a studenej vody
- Štvorcová rozeta