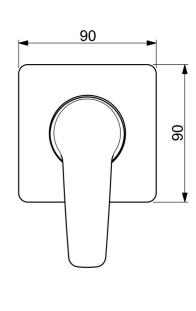

## 50629993 HANSAPOLO - Nadom. časť podomiet. sprch. batérie

EAN: 4057304011658 static.hansa.com/50629993

- Riešenia pre sprchy
- Jednopáková, Sada pre konečnú montáž
- Podomietková inštalácia

- Chróm
- Jedna ovládacia páka / rukoväť, Páka so symbolom teplej a studenej vody
- Štvorcová rozeta