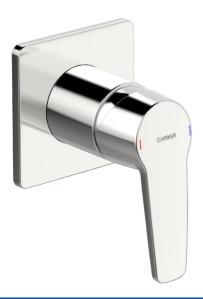

## 50629993 HANSAPOLO - Afwerkset voor douchekraan

EAN: 4057304011658 static.hansa.com/50629993

- Douche oplossingen
- Eengreeps, Afbouwset
- Wandmontage voor inbouwunit
- Chroom
- Eengreeps bediend, Hendel met warm-koud-aanduiding
- Vierkante rozet