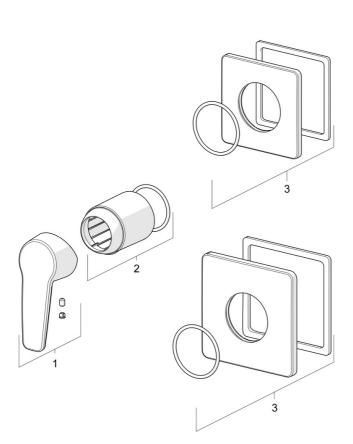

## Reserveonderdelen

### SP50629993

|    | Naam                          | Code     |
|----|-------------------------------|----------|
| 01 | Hendel Chroom                 | 59914417 |
| 02 | Rosassen Chroom               | 59912511 |
| 03 | Afdekplaat, 90x90 mm Chroom   | 59914735 |
| 03 | Afdekplaat, 110x130 mm Chroom | 59914736 |