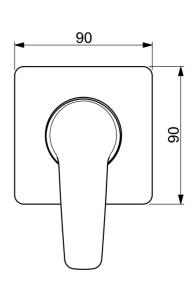

## 50629993 HANSAPOLO - Afwerkset voor douchekraan

EAN: 4057304011658 static.hansa.com/50629993

- Douche oplossingen
- Eengreeps, Afbouwset
- Wandmontage voor inbouwunit
- Chroom
- Eengreeps bediend, Hendel met warm-koud-aanduiding
- Vierkante rozet

### SP50629993

|    | Naam                          | Code     |
|----|-------------------------------|----------|
| 01 | Hendel Chroom                 | 59914417 |
| 02 | Rosassen Chroom               | 59912511 |
| 03 | Afdekplaat, 90x90 mm Chroom   | 59914735 |
| 03 | Afdekplaat, 110x130 mm Chroom | 59914736 |