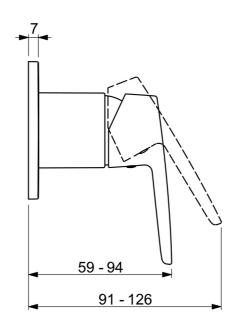

## 50629993 HANSAPOLO - Afwerkset voor douchekraan

EAN: 4057304011658 static.hansa.com/50629993

- Douche oplossingen
- Eengreeps, Afbouwset
- Wandmontage voor inbouwunit
- Chroom
- Eengreeps bediend, Hendel met warm-koud-aanduiding
- Vierkante rozet