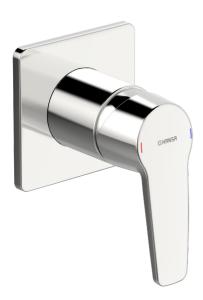

# 50629993 HANSAPOLO - Piastra per miscelatore doccia

EAN: 4057304011658 static.hansa.com/50629993

- Soluzioni doccia
- Monocomando, Set esterno
- Montaggio a parete con unità d'incasso
- Cromo
- Leva/Manopola monocomando, Leva con simbolo F+C
- Placca quadrata