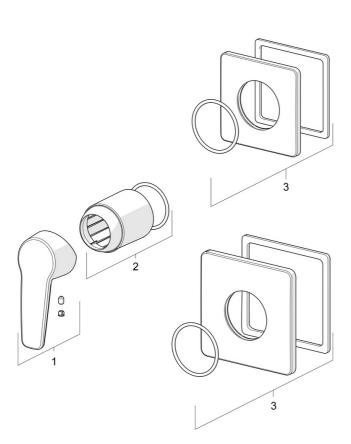

## Parti di ricambio

### SP50629993

|    | Nome                      | Codice   |
|----|---------------------------|----------|
| 01 | Leva Cromo                | 59914417 |
| 02 | Rosetta Cromo             | 59912511 |
| 03 | Piastra, 90x90 mm Cromo   | 59914735 |
| 03 | Piastra, 110x130 mm Cromo | 59914736 |