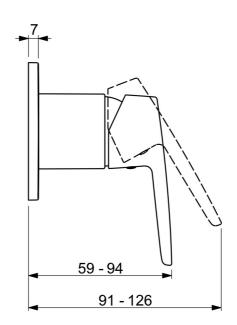

# 50629993 HANSAPOLO - Piastra per miscelatore doccia

EAN: 4057304011658 static.hansa.com/50629993

- Soluzioni doccia
- Monocomando, Set esterno
- Montaggio a parete con unità d'incasso
- Cromo
- Leva/Manopola monocomando, Leva con simbolo F+C
- Placca quadrata