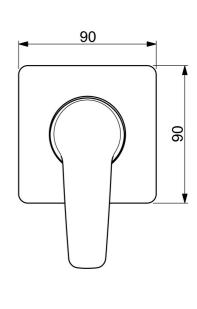

### SP50629993

|    | Nome                      | Codice   |
|----|---------------------------|----------|
| 01 | Leva Cromo                | 59914417 |
| 02 | Rosetta Cromo             | 59912511 |
| 03 | Piastra, 90x90 mm Cromo   | 59914735 |
| 03 | Piastra, 110x130 mm Cromo | 59914736 |