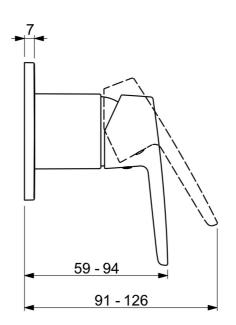

## 50629993 HANSAPOLO - Cover part for shower faucet

EAN: 4057304011658 static.hansa.com/50629993

- Shower solutions
- Single-lever, Trim Kit
- Concealed wall mounting

- Chrome
- Single operating lever/handle, Hot/Cold symbols
- Square rosette

## **Technical data**

EN standard

| Technical properties |            |  |
|----------------------|------------|--|
| Hot water supply     | max. +80°C |  |
| Working pressure     | 1-10 bar   |  |
| Regulations          |            |  |
|                      |            |  |