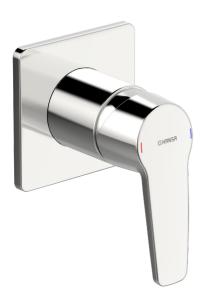

## 50629993 HANSAPOLO - Cover part for shower faucet

EAN: 4057304011658 static.hansa.com/50629993

- Shower solutions
- Single-lever, Trim Kit
- Concealed wall mounting

- Chrome
- Single operating lever/handle, Hot/Cold symbols
- Square rosette