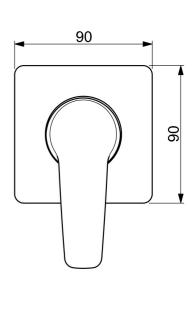

## 50629993 HANSAPOLO - Cover part for shower faucet

EAN: 4057304011658 static.hansa.com/50629993

- Shower solutions
- Single-lever, Trim Kit
- Concealed wall mounting

- Chrome
- Single operating lever/handle, Hot/Cold symbols
- Square rosette

## SP50629993

|    | Name                    | Code     |
|----|-------------------------|----------|
| 01 | Lever                   | 59914417 |
| 02 | Cover sleeve            | 59912511 |
| 03 | Cover plate, 90x90 mm   | 59914735 |
| 03 | Cover plate, 110x130 mm | 59914736 |