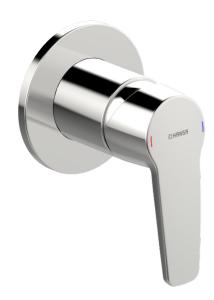

## 50629093 HANSAPOLO - Cover part for shower faucet

EAN: 4057304003837 static.hansa.com/50629093

- Shower solutions
- Single-lever, Trim Kit
- Concealed wall mounting
- Chrome

- Hot/Cold symbols, Single operating lever/handle
- Limitation option for maximum temperature and flow-rate
- Round rosette