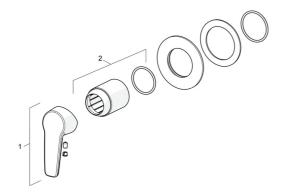

## **Spare parts**

## SP50629093

|    | Name         | Code     |
|----|--------------|----------|
| 01 | Lever        | 59914417 |
| 02 | Cover sleeve | 59912511 |