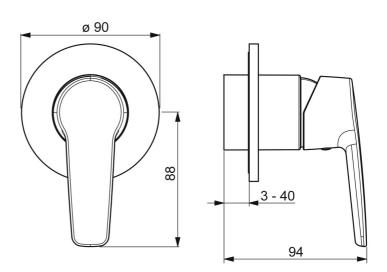

## **Technical data**

| Technical properties |            |  |  |
|----------------------|------------|--|--|
| Hot water supply     | max. +80°C |  |  |
| Working pressure     | 0.5-10 bar |  |  |
| Regulations          |            |  |  |
| EN standard          | EN 817     |  |  |