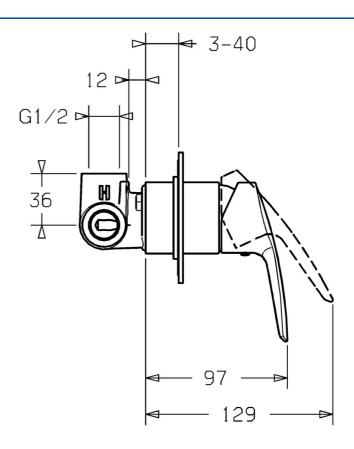

## Technické údaje

| Technické vlastnosti |            |  |
|----------------------|------------|--|
| Dodávka teplej vody  | max. +80°C |  |
| Pracovný tlak        | 0.5-10 bar |  |
| Predpisy             |            |  |
| Norma EN             | EN 817     |  |