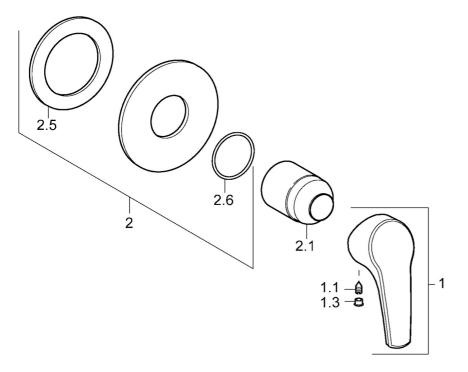

## Náhradné diely

## SP50629003

|      | Názov                             | Kód      |
|------|-----------------------------------|----------|
| 1    | Ovládacia rukoväť Ukončené        | 59951583 |
| 1.1  | Skrutka, M5x8, SW2.5              | 59904755 |
| 1.3  | Záslepka Sivá                     | 59912112 |
| 2    | Kryt príruby, d 90x43 mm Ukončené | 59913110 |
| 2.1  | Ružice                            | 59912116 |
| N.I. | Nadstavný segment, 20 mm          | 59912589 |