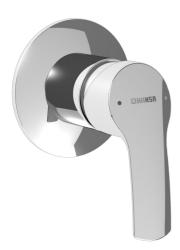

EAN: 4015474118003 static.hansa.com/50629003

- Riešenia pre sprchy
- Jednopáková, Sada pre konečnú montáž
- Podomietková inštalácia

- Chróm
- Jedna ovládacia páka / rukoväť, Páka so symbolom teplej a studenej vody
- Guľatá rozeta