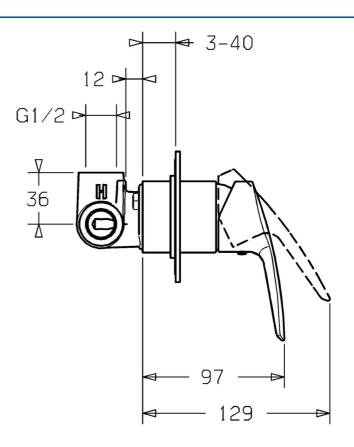

## Dati tecnici

| Caratteristiche tecniche |            |  |
|--------------------------|------------|--|
| Fornitura di acqua calda | max. +80°C |  |
| Pressione di esercizio   | 0.5-10 bar |  |
| Norme                    |            |  |
| Standard EN              | EN 817     |  |