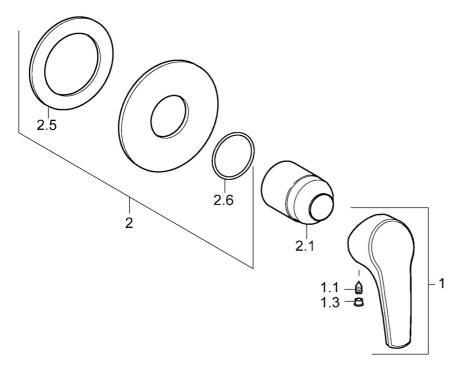

## Parti di ricambio

## SP50629003

|      | Nome                                       | Codice   |
|------|--------------------------------------------|----------|
| 1    | Leva Cromo Fuori produzione                | 59951583 |
| 1.1  | Screw, M5x8, SW2.5                         | 59904755 |
| 1.3  | Tappo Grigio                               | 59912112 |
| 2    | Piastra, d 90x43 mm Cromo Fuori produzione | 59913110 |
| 2.1  | Rosetta Cromo                              | 59912116 |
| N.I. | Prolunga, 20 mm                            | 59912589 |