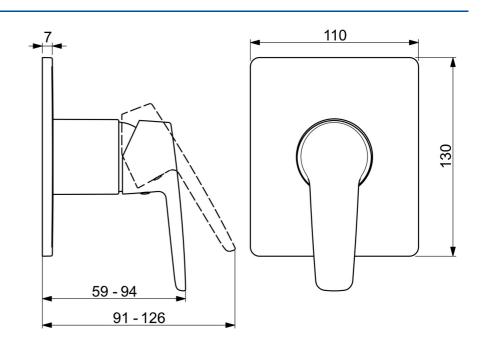

## 50619193 HANSAPOLO - Nadom. časť podomiet. sprch. batérie

EAN: 4057304011665 static.hansa.com/50619193

- Riešenia pre sprchy
- Jednopáková, Sada pre konečnú montáž
- Podomietková inštalácia

- Chróm
- Jedna ovládacia páka / rukoväť, Páka so symbolom teplej a studenej vody
- Štvorcová rozeta

## Technické údaje

| Technické vlastnosti |            |  |  |
|----------------------|------------|--|--|
| Dodávka teplej vody  | max. +80°C |  |  |
| Pracovný tlak        | 1-10 bar   |  |  |
| Predpisy             |            |  |  |
| Norma EN             | EN 817     |  |  |