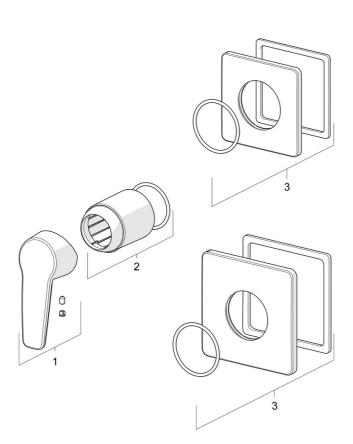

## Náhradné diely

## SP50629993

|    | Názov                  | Kód      |
|----|------------------------|----------|
| 01 | Ovládacia rukoväť      | 59914417 |
| 02 | Ružice                 | 59912511 |
| 03 | Krycí diel, 90x90 mm   | 59914735 |
| 03 | Krycí diel, 110x130 mm | 59914736 |