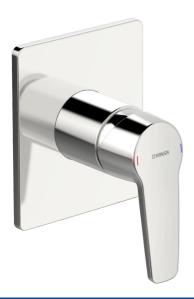

## 50619193 HANSAPOLO - Nadom. časť podomiet. sprch. batérie

EAN: 4057304011665 static.hansa.com/50619193

- Riešenia pre sprchy
- Jednopáková, Sada pre konečnú montáž
- Podomietková inštalácia

- Chróm
- Jedna ovládacia páka / rukoväť, Páka so symbolom teplej a studenej vody
- Štvorcová rozeta