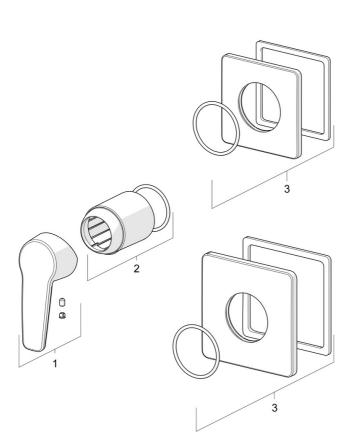

## Reserveonderdelen

## SP50629993

|    | Naam                          | Code     |
|----|-------------------------------|----------|
| 01 | Hendel Chroom                 | 59914417 |
| 02 | Rosassen Chroom               | 59912511 |
| 03 | Afdekplaat, 90x90 mm Chroom   | 59914735 |
| 03 | Afdekplaat, 110x130 mm Chroom | 59914736 |