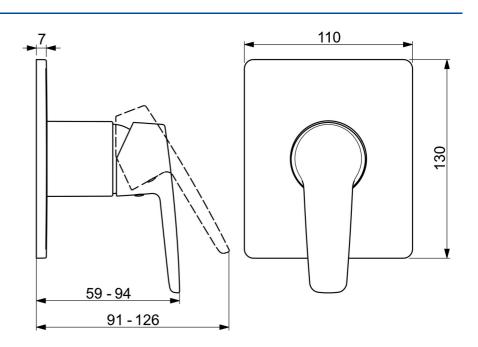

## SP50629993

|    | Naam                          | Code     |
|----|-------------------------------|----------|
| 01 | Hendel Chroom                 | 59914417 |
| 02 | Rosassen Chroom               | 59912511 |
| 03 | Afdekplaat, 90x90 mm Chroom   | 59914735 |
| 03 | Afdekplaat, 110x130 mm Chroom | 59914736 |