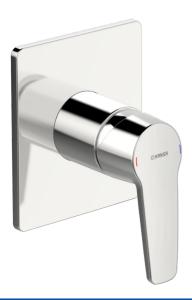

## 50619193 HANSAPOLO - Afwerkset voor douchekraan

EAN: 4057304011665 static.hansa.com/50619193

- Douche oplossingen
- Eengreeps, Afbouwset
- Wandmontage voor inbouwunit
- Chroom
- Eengreeps bediend, Hendel met warm-koud-aanduiding
- Vierkante rozet