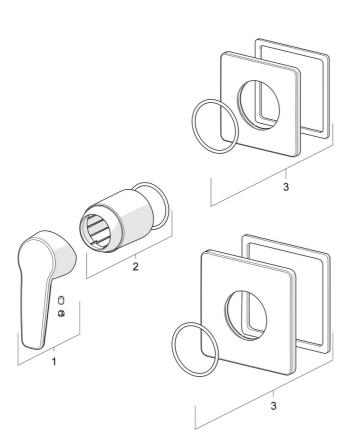

## Parti di ricambio

## SP50629993

|    | Nome                      | Codice   |
|----|---------------------------|----------|
| 01 | Leva Cromo                | 59914417 |
| 02 | Rosetta Cromo             | 59912511 |
| 03 | Piastra, 90x90 mm Cromo   | 59914735 |
| 03 | Piastra, 110x130 mm Cromo | 59914736 |