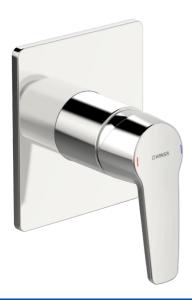

## 50619193 HANSAPOLO - Piastra per miscelatore doccia

EAN: 4057304011665 static.hansa.com/50619193

- Soluzioni doccia
- Monocomando, Set esterno
- Montaggio a parete con unità d'incasso
- Cromo
- Leva/Manopola monocomando, Leva con simbolo F+C
- Placca quadrata