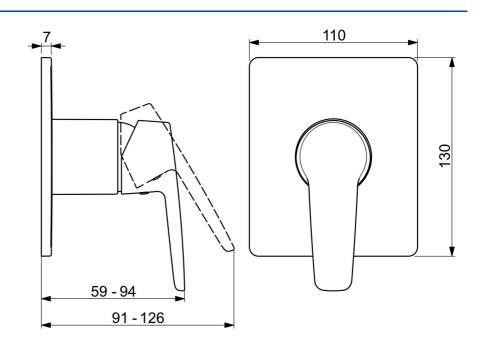

## 50619193 HANSAPOLO - Piastra per miscelatore doccia

EAN: 4057304011665 static.hansa.com/50619193

- Soluzioni doccia
- Monocomando, Set esterno
- Montaggio a parete con unità d'incasso
- Cromo
- Leva/Manopola monocomando, Leva con simbolo F+C
- Placca quadrata

## Dati tecnici

| Caratteristiche tecniche |            |  |
|--------------------------|------------|--|
| Fornitura di acqua calda | max. +80°C |  |
| Pressione di esercizio   | 1-10 bar   |  |
| Norme                    |            |  |
| Standard EN              | EN 817     |  |