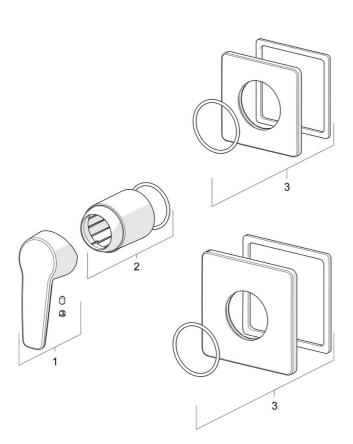

## **Spare parts**

## SP50629993

|    | Name                    | Code     |
|----|-------------------------|----------|
| 01 | Lever                   | 59914417 |
| 02 | Cover sleeve            | 59912511 |
| 03 | Cover plate, 90x90 mm   | 59914735 |
| 03 | Cover plate, 110x130 mm | 59914736 |