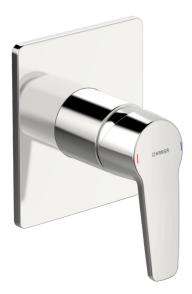

## 50619193 HANSAPOLO - Cover part for shower faucet

EAN: 4057304011665 static.hansa.com/50619193

- Shower solutions
- Single-lever, Trim Kit
- Concealed wall mounting

- Chrome
- Single operating lever/handle, Hot/Cold symbols
- Square rosette