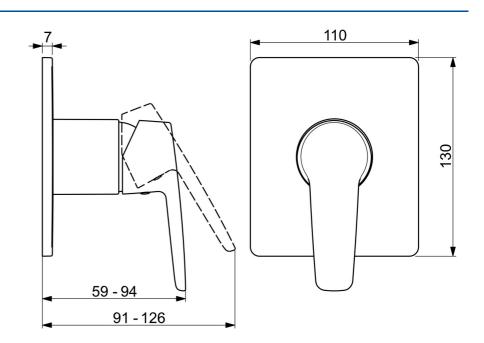

## **Technical data**

| Technical properties |            |  |  |
|----------------------|------------|--|--|
| Hot water supply     | max. +80°C |  |  |
| Working pressure     | 1-10 bar   |  |  |
| Regulations          |            |  |  |
| EN standard          | EN 817     |  |  |