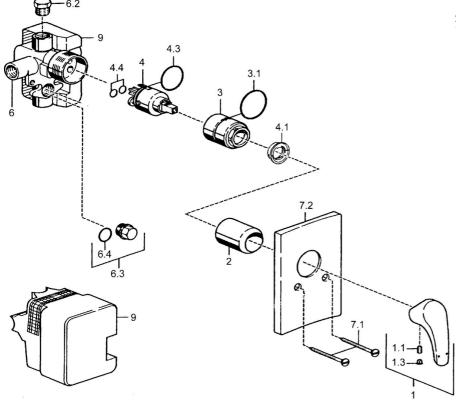

## Náhradné diely

## SP50610103

|      | Názov                           | Kód      |
|------|---------------------------------|----------|
| 1    | Ovládacia rukoväť Ukončené      | 59951583 |
| 1.1  | Skrutka, M5x8, SW2.5            | 59904755 |
| 1.3  | Záslepka Sivá                   | 59912112 |
| 2    | Ružice                          | 59912116 |
| 3    | Skrutka rukáv, M38x1            | 59912115 |
| 4    | Kartuš, 3.5 Eco                 | 59912324 |
| 4.1  | Temperature adjustment limiter  | 59912325 |
| 4.3  | O-krúžok, d 28.24x2.62 Ukončené | 59912590 |
| 4.4  | O-krúžok, d 10.10x1.60 Ukončené | 59905072 |
| 6.2  | , G1/2                          | 59905013 |
| 6.3  | Plug Ukončené                   | 59905012 |
| 6.4  | O-krúžok, d 18x2                | 59901422 |
| 7.1  | Skrutka, M5x65                  | 59904847 |
| 7.2  | Kryt príruby Ukončené           | 59912120 |
| 7.3  | Uzatváracie doštičky Ukončené   | 59912121 |
| N.I. | Kľúč, SW30/34                   | 59912108 |
| N.I. | Nadstavný segment, 20 mm        | 59912589 |
|      |                                 |          |