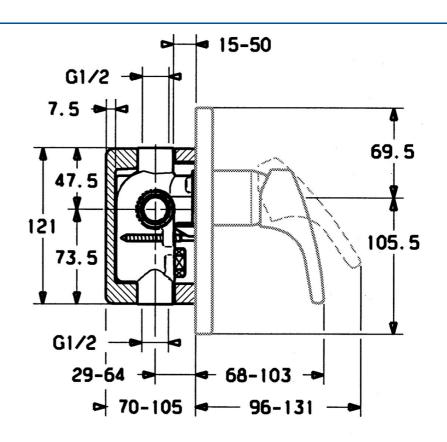

## Technické údaje

| Technické vlastnosti |            |  |
|----------------------|------------|--|
| Dodávka teplej vody  | max. +80°C |  |
| Pracovný tlak        | 0.5-10 bar |  |
| Predpisy             |            |  |
| Norma EN             | EN 817     |  |