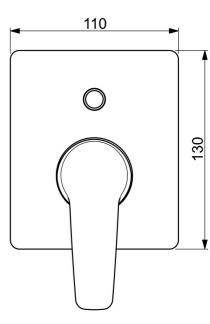

doccia Fuori produzione

EAN: 4057304011672 static.hansa.com/50609193

- Monocomando, Set esterno
- Montaggio a parete con unità d'incasso
- Cromo

- Leva/Manopola monocomando, Leva con simbolo F+C
- Deviatore push
- Limitatore di temperatura
- Placca quadrata

## SP50609193

|    | Nome                      | Codice   |
|----|---------------------------|----------|
| 01 | Leva Cromo                | 59914417 |
| 02 | Rosetta Cromo             | 59912511 |
| 03 | Piastra, 110x130 mm Cromo | 59914737 |
| 04 | Deviatore Cromo           | 59914738 |