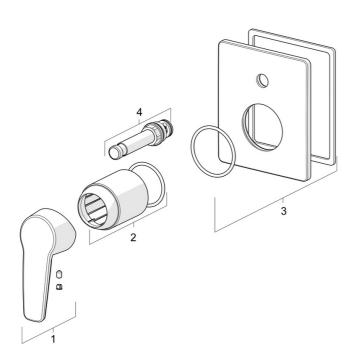

## Parti di ricambio

## SP50609193

|    | Nome                      | Codice   |
|----|---------------------------|----------|
| 01 | Leva Cromo                | 59914417 |
| 02 | Rosetta Cromo             | 59912511 |
| 03 | Piastra, 110x130 mm Cromo | 59914737 |
| 04 | Deviatore Cromo           | 59914738 |