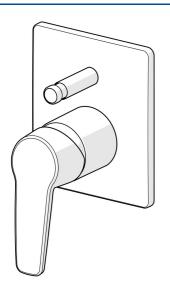

doccia Fuori produzione

EAN: 4057304011672 static.hansa.com/50609193

- Monocomando, Set esterno
- Montaggio a parete con unità d'incasso
- Cromo

- Leva/Manopola monocomando, Leva con simbolo F+C
- Deviatore push
- Limitatore di temperatura
- Placca quadrata