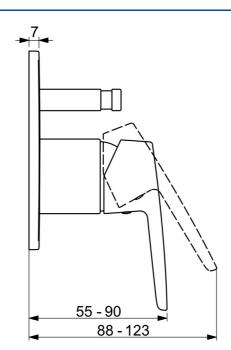

doccia Fuori produzione

EAN: 4057304011672 static.hansa.com/50609193

- Monocomando, Set esterno
- Montaggio a parete con unità d'incasso
- Cromo

- Leva/Manopola monocomando, Leva con simbolo F+C
- Deviatore push
- Limitatore di temperatura
- Placca quadrata