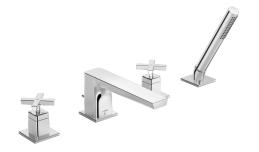

# 50462071 HANSACLIFF - Vaňová a sprchová podomietková batéria Ukončené

EAN: 4057304006883 static.hansa.com/50462071

- Sprcha a vaňa
- Sada pre konečnú montáž, Dve ovládacie páky
- Montáž na okraj vane
- Chróm
- Pevné výtokové rameno
- CACHÉ® zapustený aerátor umiestnený priamo vo výtokovom ramene
- Krížová páka, Dve ovládacie páky / rukoväte
- Ťažný prepínač

- Ručná sprcha
- Intenzívny Povzbudzujúci prúd vody
- Vyťahovacia ručná sprcha
- Uzatvárací vršok s keramickými doštičkami, Spätný ventil (y)
- Flexibilné pripojovacie hadičky
- Štvorcová rozeta
- 1-prúdová