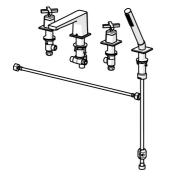

## Náhradné diely

#### SP50462071

|    | Názov                                         | Kód      |
|----|-----------------------------------------------|----------|
| 01 | Flexibilná hadička, L=600, G1/2xG1/2 Ukončené | 59914408 |
| 02 | Aerator, M24x1                                | 59913132 |
| 03 | Upevňovací set                                | 59913371 |
| 04 | Ovládacie tiahlo                              | 59914413 |
| 05 | Prepínač                                      | 59912706 |
| 08 | Kryt príruby Ukončené                         | 59914611 |
| 09 | Kryt príruby                                  | 59914613 |
| 10 | 0-krúžok, d 37.77x2.62                        | 59913995 |
| 11 | Upevňovací set Ukončené                       | 59914403 |
| 12 | Sedlo, G1/2, SW17                             | 59913224 |
| 13 | Adaptér Biela                                 | 59910235 |
| 14 | Sedlo, G1/2                                   | 59913457 |
| 15 | Ventil, G1/2xG1/2 Ukončené                    | 59913455 |
| 16 | Ventil, G1/2xG1/2 Ukončené                    | 59913453 |
| 17 | Kryt príruby                                  | 59914614 |
| 18 | Spätný ventil                                 | 59905714 |
| 19 | Counterbalance                                | 59914039 |
|    |                                               |          |