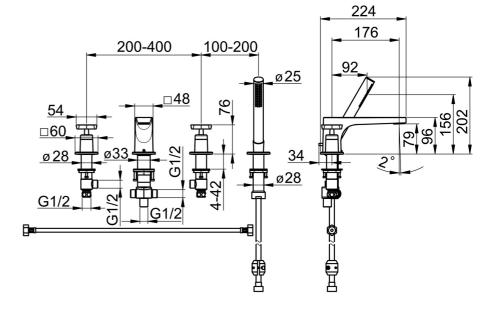

### Technické údaje

#### Vlastnosti prietoku

| Prietok pri tlaku 3 bar      | 19.8 / 13.2 l/min |  |
|------------------------------|-------------------|--|
| Technické vlastnosti         |                   |  |
| Veľkosť DN (menovitý rozmer) | DN15              |  |
| Dodávka teplej vody          | max. +70°C        |  |
| Pracovný tlak                | 0.5-10 bar        |  |
| Spojovacia veľkosť           | G1/2              |  |
| Projection                   | 176 mm            |  |
| Spätná klapka (STN EN 1717)  | EB                |  |
| Materiál                     | Mosadz            |  |
| Predpisy                     |                   |  |
| Norma EN                     | EN 200            |  |