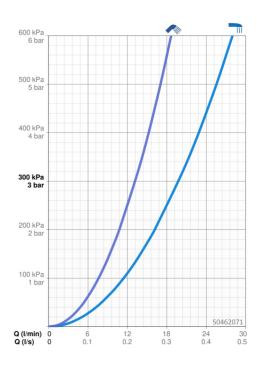

#### Vlastnosti prietoku

| Prietok pri tlaku 3 bar      | 19.8 / 13.2 l/min |  |
|------------------------------|-------------------|--|
| Technické vlastnosti         |                   |  |
| Veľkosť DN (menovitý rozmer) | DN15              |  |
| Dodávka teplej vody          | max. +70°C        |  |
| Pracovný tlak                | 0.5-10 bar        |  |
| Spojovacia veľkosť           | G1/2              |  |
| Projection                   | 176 mm            |  |
| Spätná klapka (STN EN 1717)  | EB                |  |
| Materiál                     | Mosadz            |  |
| Predpisy                     |                   |  |
| Norma EN                     | EN 200            |  |