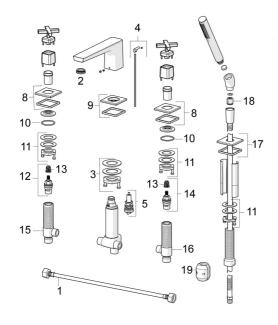

## Náhradné diely

#### SP50462071

|    | Názov                                         | Kód      |
|----|-----------------------------------------------|----------|
| 01 | Flexibilná hadička, L=600, G1/2xG1/2 Ukončené | 59914408 |
| 02 | Aerator, M24x1                                | 59913132 |
| 03 | Upevňovací set                                | 59913371 |
| 04 | Ovládacie tiahlo                              | 59914413 |
| 05 | Prepínač                                      | 59912706 |
| 08 | Kryt príruby Ukončené                         | 59914611 |
| 09 | Kryt príruby                                  | 59914613 |
| 10 | 0-krúžok, d 37.77x2.62                        | 59913995 |
| 11 | Upevňovací set Ukončené                       | 59914403 |
| 12 | Sedlo, G1/2, SW17                             | 59913224 |
| 13 | Adaptér Biela                                 | 59910235 |
| 14 | Sedlo, G1/2                                   | 59913457 |
| 15 | Ventil, G1/2xG1/2 Ukončené                    | 59913455 |
| 16 | Ventil, G1/2xG1/2 Ukončené                    | 59913453 |
| 17 | Kryt príruby                                  | 59914614 |
| 18 | Spätný ventil                                 | 59905714 |
| 19 | Counterbalance                                | 59914039 |
|    |                                               |          |