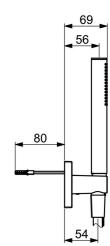

## Technické údaje

## Technické vlastnosti

Veľkosť DN (menovitý rozmer) Dodávka teplej vody max. +80°C Pracovný tlak 1-10 bar Spätná klapka (STN EN 1717)