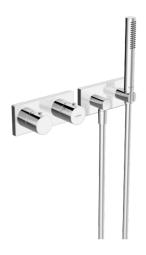

EAN: 4057304006876 static.hansa.com/50459501

- Riešenia pre sprchy
- Termostatická, Sada pre konečnú montáž
- Podomietková inštalácia
- Chróm
- Rukoväť regulátora teploty vody, Rukoväť regulátora prietoku vody
- Prepínač integrovaný do ovládača prietoku
- Normálny Rovnomerný a jemný prúd vody
- Bezpečnostná poistka proti obareniu pri 38 °C
- Termostatická kartuša pre ovládanie teploty, Spätný ventil
- Štvorcová rozeta
- 1-prúdová