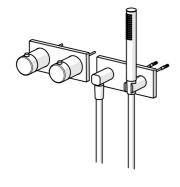

## Technické vlastnosti

Veľkosť DN (menovitý rozmer) Dodávka teplej vody max. +80°C Pracovný tlak 1-10 bar Spätná klapka (STN EN 1717)